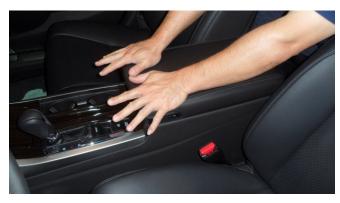

## Center Console Lid Won't Open or Is Hard to Slide

## **AFFECTED VEHICLES**

2014-16 RLX and 2014 RLX Sport Hybrid

Is the center console lid not opening or is it hard to slide? Chances are your client tried sliding back the lid when one of the sides wasn't completely latched and jammed the lid. A side won't latch if there's something inside the console blocking it.

To unjam the center console lid, just follow these steps:

1. Grip the lid and push it forward until it's fully closed.

Push down on the lid to make sure both sides are fully latched.

3. Open both sides one at a time to find out what (if anything) was preventing the side from latching.