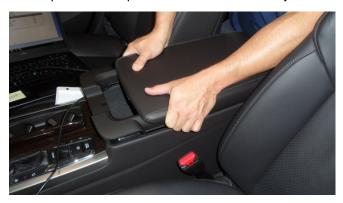

## Center Console Lid Won't Open or Is Hard to Slide

## **AFFECTED VEHICLES**

2014-16 RLX and 2014 RLX Sport Hybrid

Is the center console lid not opening or is it hard to slide? Chances are your client tried sliding back the lid when one of the sides wasn't completely latched and jammed the lid. A side won't latch if there's something inside the console blocking it.

To unjam the center console lid, just follow these steps:

1. Grip the lid and push it forward until it's fully closed.

Push down on the lid to make sure both sides are fully latched.

3. Open both sides one at a time to find out what (if anything) was preventing the side from latching.