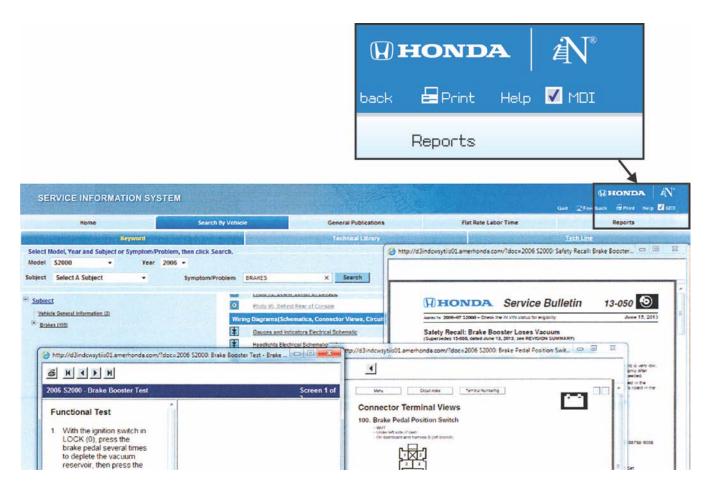

## AFFECTED VEHICLES

**General Information** 

Good News! We've added a couple of new features to SIS that we think you'll really like. First, we've added a Multi-Document Interface (**MDI**), and second, now you will have the **Model** and **Year** information in the search bars transferrable between certain search pages.

To activate **MDI**, click on the box in the upper right top corner of the screen, the **MDI** (if selected) will be retained for **30 days** or when you manually uncheck it. When opening pages with **MDI** on, these pages will be separate individual links and will have to be closed individually even after closing SIS or logging off from iN. **MDI** allows you to have multiple pages open at the same time when searching thru SIS as shown here, which makes searching through SIS easier and more efficient.

On the second feature added to SIS, when entering information in **Search By Vehicle**, now **Model** and **Year** will be transferred between the **Search By Vehicle** page **Keyword**, **Technical Library**, and **Flat Rate Time**. The **Symptom/Problem** and **Keyword** information is not transferrable between the pages, you'll still need to add that manually. **Model** and **Year** selections will be saved up to **7 days** or until you sign off iN.