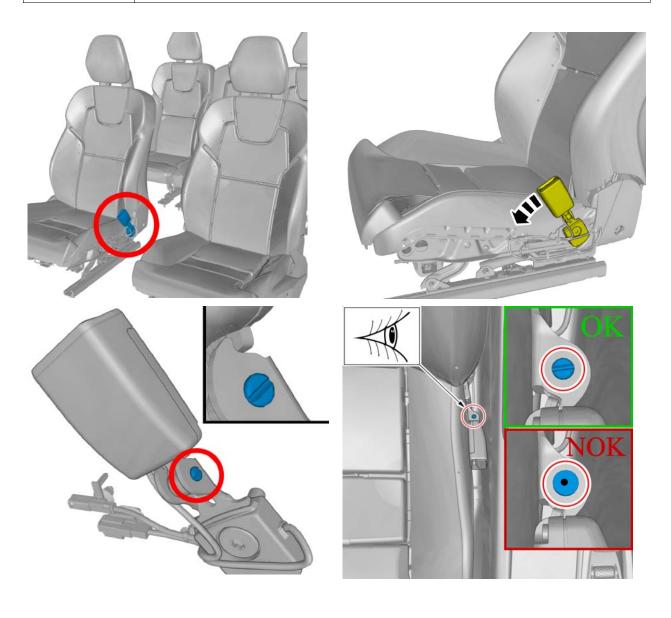

#### **SERVICE:**

Authorized Volvo retailers will inspect the front passenger seatbelt buckle stud by pushing/rotating the passenger seatbelt buckle forward, and checking if the seatbelt buckle stud is punched according to the illustrations in the attached instruction titled "TJ Instruction\_32058\_Seat Belt Inspection.pdf"

If the inspection procedure indicates an incorrectly manufactured seatbelt buckle, Volvo retailers must replace the seatbelt buckle.

NOTE: Vehicles completed at ports will have a "Green" dot on the inside of the fuel filler door identifying the completion of this recall. Please see the attachment titled "**Port Action Completed.jpg**"