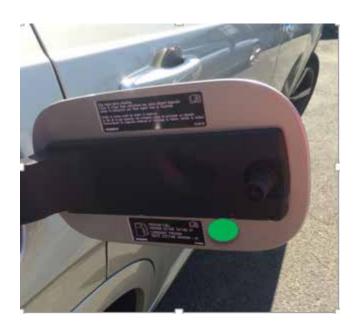

If the inspection procedure indicates an incorrectly manufactured seatbelt buckle, Volvo retailers must replace the seatbelt buckle.

NOTE: Vehicles completed at ports will have a "Green" dot on the inside of the fuel filler door identifying the completion of this recall. Please see the attachment titled "**Port Action Completed.jpg**"