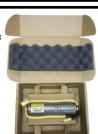

## 2. Packing Instructions

- a) Confirm box is in acceptable condition. If a new box is needed, follow the New Box instructions located In Box 8 of this page.
- b) Place the un-deployed air bag inflator in the "cradle" of the box insert.