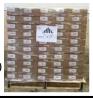

## 5. Shipping Instructions - Prepare the Pallet

- a) Accumulate and palletize Kits
- b) Arrange Kits on Pallet as pictured here
  - 20 boxes per row/layer (5x4)
  - 10 rows/layers per pallet (200 boxes)
- c) Shrink-wrap Kits to Pallet
- d) Affix Over-pack Label on (1) side of Pallet (Not on Top)