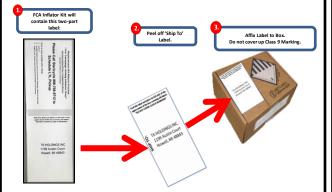

#### 4a. Shipping Instructions - Label each Box

a) New Labels will begin shipping in each kit starting mid May, 2015

#### 4b. Shipping Instructions - Label each Box

- a) If you continue receiving Inflator Kits with the original Fedex Documentation:
  - Peel off the backing of the Fedex Ground PRP Shipping label and affix to top of box to left of the Class 9 label.
    - Use the scribe line on the box as a guide
    - The FedEx Ground PRP Shipping label must not touch any portion of the printing to the right of the scribe line.
  - 2. Discard the remaining Documentation
  - 3. Do Not contact FedEx