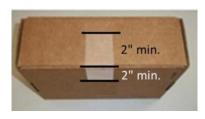

## 3. Closure Instructions

a) Close the top box flap, per box closure instructions located on front panel of box.