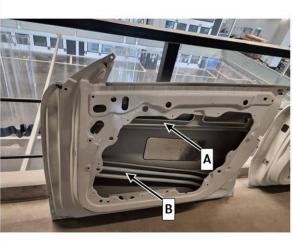

2. <u>Remove door module at left and right front and rear doors.</u>

**i** For basic data on front door module, see **AR72.10-P-0900MFA**.

For basic data on rear door module, see **AR72.12-P-0103MFA**.

3. Apply preservation agent to left and right front and rear doors in marked area of side impact struts (A and B figure 1, A and B Figure 2).

**i** It must be ensured that the preservation agent is applied to the adhesive bondings of the side impact struts with the door paneling **(figures 1 and 2)** from above and underneath.

**i** Remove excess escaping wax after assembly.

i For basic data, see WS97.00-Z-0002KOB and AR97.20-P-1500MFA.

Figure 1 (front doors)

Figure 2 (rear doors)

**4.** Assemble in reverse order.