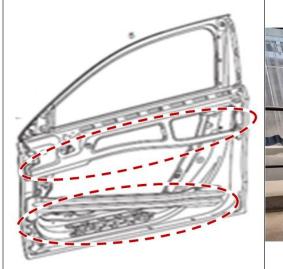

### Work Procedure

li

1. <u>Remove door panel at left and right front and rear doors.</u>

**i** For basic data on front door trim, see **AR72.10-P-6575MFA**.

**i** For basic data on rear door trim, see **AR72.12-P-1011MFA**.

2. <u>Remove door module at left and right front and rear doors.</u>

**i** For basic data on front door module, see **AR72.10-P-0900MFA**.

For basic data on rear door module, see **AR72.12-P-0103MFA**.

3. Apply preservation agent to left and right front and rear doors in marked area of side impact struts (A and B figure 1, A and B Figure 2).

**i** It must be ensured that the preservation agent is applied to the adhesive bondings of the side impact struts with the door paneling **(figures 1 and 2)** from above and underneath.

**i** Remove excess escaping wax after assembly.

i For basic data, see WS97.00-Z-0002KOB and AR97.20-P-1500MFA.

Figure 1 (front doors)

Figure 2 (rear doors)

**4.** Assemble in reverse order.