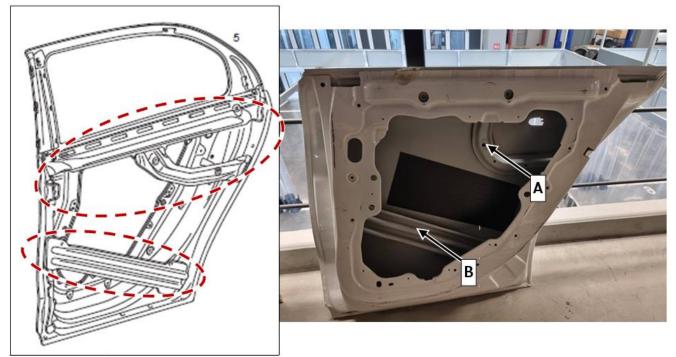

2. <u>Remove door module at left and right front and rear doors.</u>

**i** For basic data on front door module, see **AR72.10-P-0900MFA**.

For basic data on rear door module, see **AR72.12-P-0103MFA**.

3. Apply preservation agent to left and right front and rear doors in marked area of side impact struts (A and B figure 1, A and B Figure 2).

**i** It must be ensured that the preservation agent is applied to the adhesive bondings of the side impact struts with the door paneling **(figures 1 and 2)** from above and underneath.

**i** Remove excess escaping wax after assembly.

i For basic data, see WS97.00-Z-0002KOB and AR97.20-P-1500MFA.

Figure 1 (front doors)

Figure 2 (rear doors)

**4.** Assemble in reverse order.