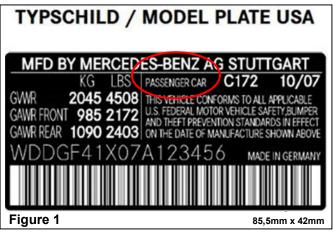

#### Work procedure

1. <u>Remove identification plate on B-pillar</u>.

**i** Heat identification plate with heat gun. Remove residual adhesive of old identification plate and clean bonding surface.

2. Attach new identification plate – see example below (Figure 1) in old bonding position. The new plates will state passenger car.