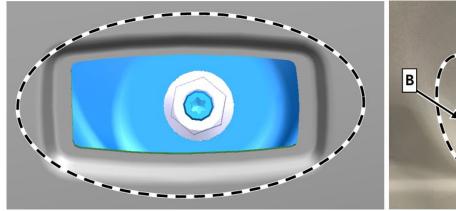

#### Figure 1

2. Check through the opening of the exit lamp at the door lining, (Figure 2), whether the inner part of the door has a crack (B) in the area of the window lifter threaded connection.

- a. Crack present (Figure 3): Perform work procedure.
- b. Crack (Figure 3) not present: End measure.