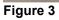

#### Figure 1

2. Check through the opening of the exit lamp at the door lining, (Figure 2), whether the inner part of the door has a crack (B) in the area of the window lifter threaded connection.

- a. Crack present (Figure 3): Perform work procedure.
- b. Crack (Figure 3) not present: End measure.