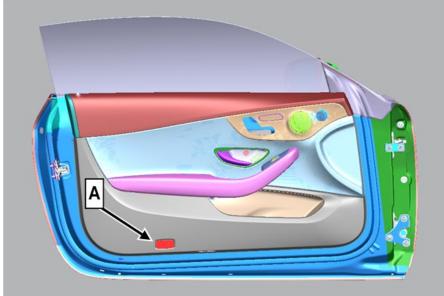

#### **Check/test procedure**

1. Open left front door and remove exit lamp (A), (Figure 1), with a plastic wedge.