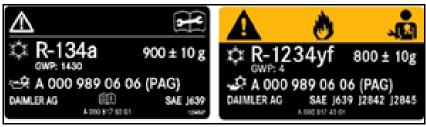

### Replace information label and supplementary booklet for filling capacity of AC system

Mercedes-Benz AG ("MBAG"), the manufacturer of Mercedes-Benz, has determined that on certain Model Year ("MY") 2019-2020 AMG GT-Class (290 platform), an incorrect information label with directions on filling the refrigerant circuit was installed on the inside of the hood during production. It is therefore possible that the refrigerant circuit may be filled incorrectly during a workshop visit. In addition, the information provided in the operator's manual for the air conditioning system may be incorrect. An authorized Mercedes-Benz dealer will replace the information label and the operator's manual for the air conditioning system in the affected vehicles.

\* The replacement parts must be determined according VIN via the parts process in the Xentry Portal(XPPI).

code **2U8** (R1234yf - Alternative refrigerant)