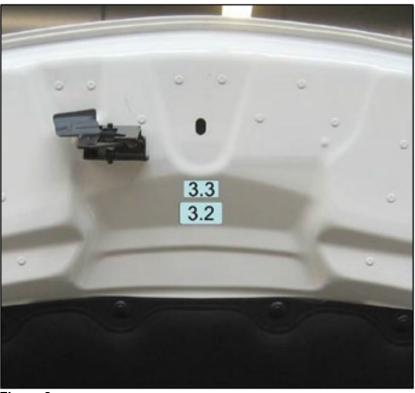

### Work procedure

- 1. Replace air conditioning system information label on the inside of the hood (Figures 1 and 2).
  - **i** Remove old information label from hood (bonding position 3.2, Figure 2).
  - LI Remove residual adhesive of old information label and clean bonding surface.
  - Li Apply new information label (bonding position 3.2, Figure 2).

### Figure 2

2. Check whether the supplementary booklet is in the vehicle document wallet and whether it is the correct version.

**i** If supplementary booklet is *not* present, a printed supplementary booklet must be placed in the vehicle document wallet as an aftermarket measure.