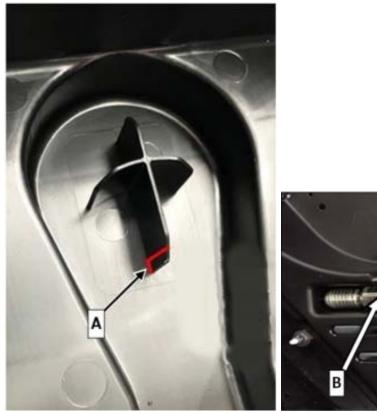

#### Figure 1

- 2. Shorten retaining rib (A, figure 2) in the stowage compartment of the towing eye, as shown in red, by 3 mm.
- 3. Place new towing eye (B, figure 3) into stowage compartment.