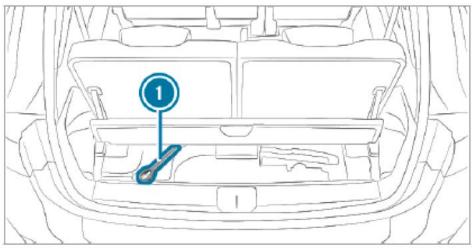

#### Work procedure

1. Locate towing eye storage under the cargo compartment floor. (Figure 1)