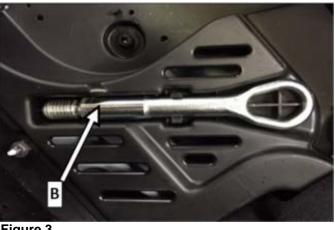

#### Figure 1

- 2. Shorten retaining rib (A, figure 2) in the stowage compartment of the towing eye, as shown in red, by 3 mm.
- 3. Place new towing eye (B, figure 3) into stowage compartment.