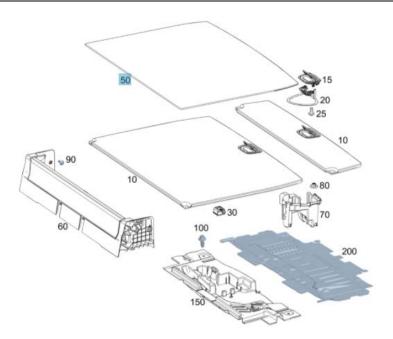

#### Work procedure

**1.** Place in anti-slip mat (reversible mat) (number 50, Figure 1).

Figure 1