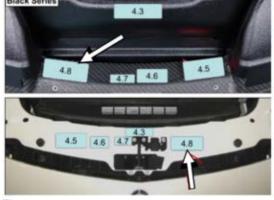

### Work procedure for model 190

- 1. Open hood
- 2. Replace information label (D, Figure 7) at bonding position 4.8 (Figure 6).
  - i For model 190, it must be part number A 178 221 07 00.
  - i If a correct information label has already been applied, no further work is necessary.
  - Li Remove existing label and clean adhesive before applying the new label.

Figure 6

Figure 7 (A 178 221 07 00)

**Primary Parts Information** 

| Qty.            | Part Name                                            | Part Number     |
|-----------------|------------------------------------------------------|-----------------|
| (1) As required | Exhaust gas cleaning information label for model 205 | A 177 221 25 00 |
|                 | (Production in USA)                                  |                 |
| (1) As required | Exhaust gas cleaning information label for model 205 | A 177 221 26 00 |
|                 | (Production in Germany)                              |                 |
| (1) As required | Exhaust gas cleaning information label for model 213 | A 177 221 24 00 |
| (1) As required | Exhaust gas cleaning information label for model 190 | A 178 221 07 00 |