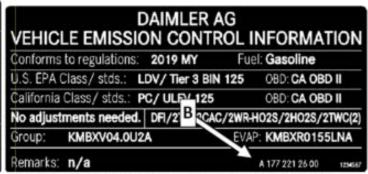

DAIMLER AG
VEHICLE EMISSION CONTROL INFORMATION
Conforms to regulations: 2019 MY Fuel: Gasoline
U.S. EPA Class/ stds.: LDV/ Tier 3 BIN 125 OBD: CA OBD II
California Class/ stds.: PC/ ULEV 125 OBD: CA OBD II
No adjustments needed. DFI/2TC C CAC/2WR-HO2S/2HO2S/2TWC(2)
Group: KMBXV04.0U2A EVAP: KMBXR0155LNA
Remarks: n/a A 177 221 24 00 1234687

Figure 4

Figure 5 (A 177 221 24 00)