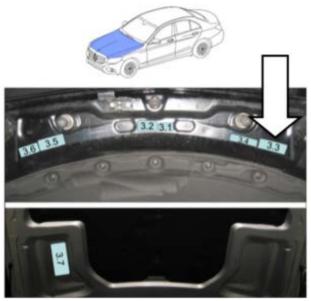

#### Work procedure for model 205

- 1. Open hood
- 2. Replace information label (A and B, Figures 2 and 3) at bonding position 3.3 (Figure 1).
- For model 205, produced in the USA, (VIN starting with 55S) it must be part number A 177 221 25 00.
  - For model 205, produced in Germany, (VIN starting with WDD) it must be part number A 177 221 26 00.
  - i If a correct information label has already been applied, no further work is necessary.
  - Remove existing label and clean adhesive before applying the new label.

Figure 1

Figure 2, A 177 221 25 00, production in USA

Figure 3, A 177 221 26 00, production in Germany