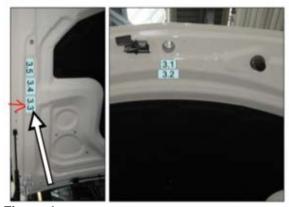

### Work procedure for model 213

- 1. Open hood
- 2. Replace information at bonding position 3.3 (Figure 4) with label (C, Figure 5).
  - i For model 213, it must be part number A 177 221 24 00.
  - i If a correct information label has already been applied, no further work is necessary.
  - Remove existing label and clean adhesive before applying the new label.

DAIMLER AG
VEHICLE EMISSION CONTROL INFORMATION
Conforms to regulations: 2019 MY Fuel: Gasoline
U.S. EPA Class/ stds.: LDV/ Tier 3 BIN 125 OBD: CA OBD II
California Class/ stds.: PC/ ULEV 125 OBD: CA OBD II
No adjustments needed. DFI/2TC C CAC/2WR-HO2S/2HO2S/2TWC(2)
Group: KMBXV04.0U2A EVAP: KMBXR0155LNA
Remarks: n/a A 177 221 24 00 1234687

Figure 4

Figure 5 (A 177 221 24 00)