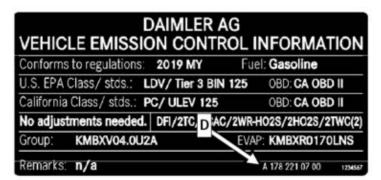

DAIMLER AG
VEHICLE EMISSION CONTROL INFORMATION
Conforms to regulations: 2019 MY Fuel: Gasoline
U.S. EPA Class/ stds.: LDV/ Tier 3 BIN 125 OBD: CA OBD II
California Class/ stds.: PC/ ULEV 125 OBD: CA OBD II
No adjustments needed. DFI/2TC C CAC/2WR-HO2S/2HO2S/2TWC(2)
Group: KMBXV04.0U2A EVAP: KMBXR0155LNA
Remarks: n/a A 177 221 24 00 1234687