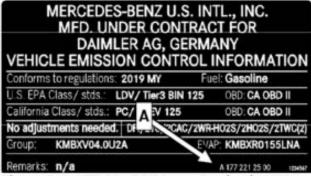

### Work procedure for model 213

- 1. Open hood
- 2. Replace information at bonding position 3.3 (Figure 4) with label (C, Figure 5).
  - i For model 213, it must be part number A 177 221 24 00.
  - i If a correct information label has already been applied, no further work is necessary.
  - Remove existing label and clean adhesive before applying the new label.

Figure 4

Figure 5 (A 177 221 24 00)