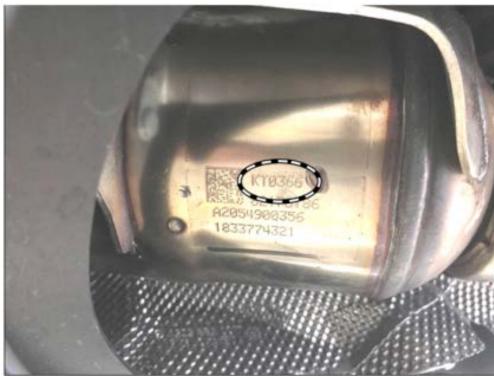

#### Check/test procedure

- Remove lower engine compartment lining.
   For basic data, see AR61.30-P-1001GQ.
- Check which KT number is stamped on the left and right catalytic converters (Figure1).
   For vehicles with engine M157, KT number KT A050 must be stamped on the catalytic converter.

For vehicles with engine **M276**, KT number **KT 0354** must be stamped on the catalytic converter.

i For vehicles with engine **M278**, KT number **KT 0366** must be stamped on the catalytic converter.

Figure 1

- **a. KT number** on catalytic converter **not** OK: Carry out **work procedure**.
- b. KT number on catalytic converter OK: End measure.

The **findings** from the check/test procedure must be recorded **in writing in the work order**.