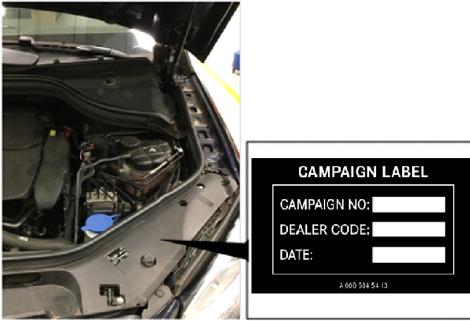

### The following step applies to California dealers only.

Apply Proof of Correction Label (A 000 584 54 13) to area identified in Figure 1. Fill in the blank areas of the label. The campaign number for the California Proof of Correction is unique and must be entered as such (200506), your dealer code, and the date of the repair, using a black permanent marker.

Note: Clean bonding surface prior to affixing label.

Figure 1