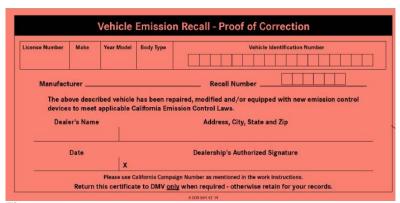

### The following step applies to California dealers only.

Provide the owner with the completed and signed Proof of Correction Certificate (A 000 584 42 14), after you scan a completed form and attach to the RO. The campaign number for the California Proof of Correction is unique and must be entered as such (200506).

#### **California Proof of Correction Parts Information**

| Qty. | Part Name               | Part Number     |
|------|-------------------------|-----------------|
| 1    | Sheet (CA Dealers Only) | A 000 584 42 14 |
| 1    | Label (CA Dealers Only) | A 000 584 54 13 |