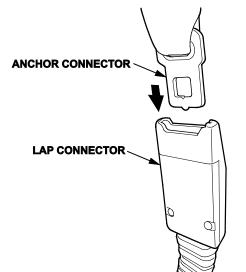

3. Remove the lower anchor bolt.

- 4. *MDX Passenger's Side Only*: Remove the front seat belt lower anchor connector.
  - Slowly insert the seat belt disassembly tool plate into the holes in the back of the lap connector cover as shown.

• With the tool inserted, carefully insert the seat belt disassembly tool pin into the hole in the lap connector cover and unlock the lap connector by pushing in on the pin.

• While pulling the seat belt upward, remove the disassembly tool pin. As soon as you remove the disassembly tool pin from the lap connector, the anchor connector will separate from the lap connector.