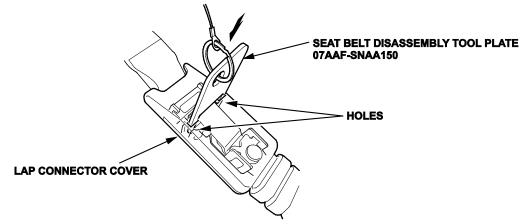

3. Remove the lower anchor bolt.

- 4. *MDX Passenger's Side Only*: Remove the front seat belt lower anchor connector.
  - Slowly insert the seat belt disassembly tool plate into the holes in the back of the lap connector cover as shown.

• With the tool inserted, carefully insert the seat belt disassembly tool pin into the hole in the lap connector cover and unlock the lap connector by pushing in on the pin.

• While pulling the seat belt upward, remove the disassembly tool pin. As soon as you remove the disassembly tool pin from the lap connector, the anchor connector will separate from the lap connector.