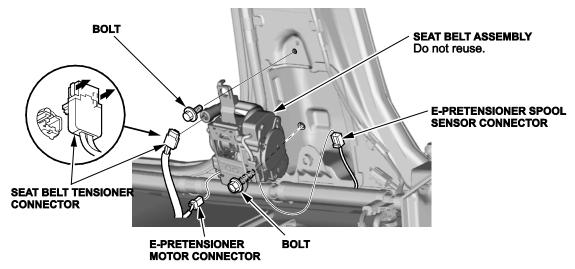

- 5. Remove the B-pillar upper and lower trim.
- 6. Remove the front seat belt upper anchor bolt.

7. Disconnect the seat belt tensioner connector.

8. If applicable, disconnect the E-pretensioner motor connector and the E-pretensioner spool sensor connector.

- 9. Remove the seat belt tensioner/E-pretensioner assembly.
- 10. Install the new seat belt tensioner/E-pretensioner and torque the bolts as shown.

- 12. Reconnect the connectors.
- 13. Reinstall the B-pillar upper and lower trim.