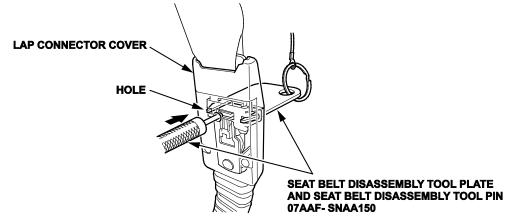

• With the tool inserted, carefully insert the seat belt disassembly tool pin into the hole in the lap connector cover and unlock the lap connector by pushing in on the pin.

• While pulling the seat belt upward, remove the disassembly tool pin. As soon as you remove the disassembly tool pin from the lap connector, the anchor connector will separate from the lap connector.