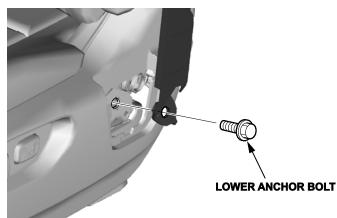

3. Remove the lower anchor bolt.

- 4. *MDX Passenger's Side Only*: Remove the front seat belt lower anchor connector.
  - Slowly insert the seat belt disassembly tool plate into the holes in the back of the lap connector cover as shown.

- 15. Reinstall and torque the lower anchor bolt.
  - MDX: 47 N-m (36 lb-ft)
  - RLX: 40 N·m (30 lb-ft)
- 16. Reinstall the lower anchor cover.
- 17. Do the battery reconnection procedure.

END