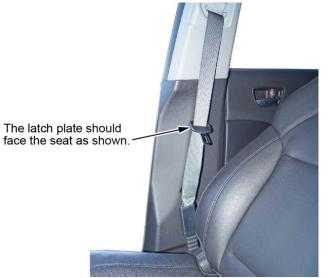

NOTE: On the MDX, you must replace the clip in the upper B-pillar trim.

14. *MDX Passenger's Side Only*: Reconnect the seat belt lower anchor connector.

NOTE: Make sure the seat belt is not twisted and the latch plate is facing the passenger's seat.