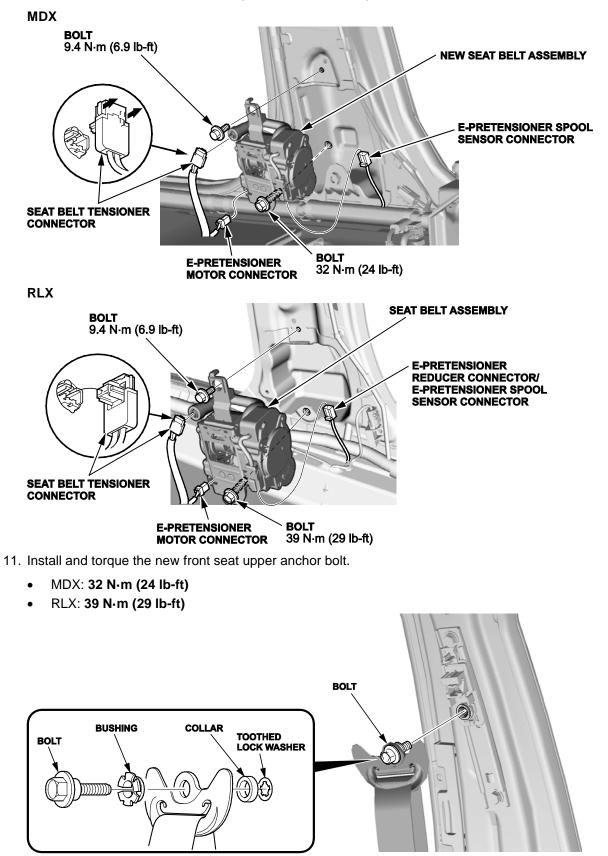

- 9. Remove the seat belt tensioner/E-pretensioner assembly.
- 10. Install the new seat belt tensioner/E-pretensioner and torque the bolts as shown.

- 12. Reconnect the connectors.
- 13. Reinstall the B-pillar upper and lower trim.

- 15. Reinstall and torque the lower anchor bolt.
  - MDX: 47 N-m (36 lb-ft)
  - RLX: 40 N·m (30 lb-ft)
- 16. Reinstall the lower anchor cover.
- 17. Do the battery reconnection procedure.

END