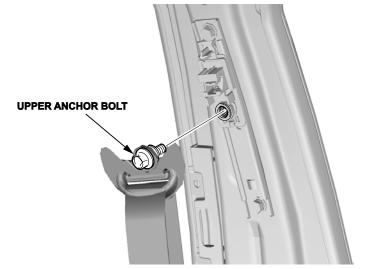

- 5. Remove the B-pillar upper and lower trim.
- 6. Remove the front seat belt upper anchor bolt.

7. Disconnect the seat belt tensioner connector.

8. If applicable, disconnect the E-pretensioner motor connector and the E-pretensioner spool sensor connector.