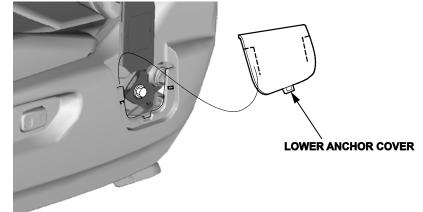

# REPAIR PROCEDURE

NOTE: MDX is shown; RLX is similar.

- 1. Do the battery terminal disconnection procedure.
- 2. Remove the seat belt lower anchor covers.

NOTE: Remove the MDX driver's side cover only. After you remove the lower anchor bolt in step 3, go to step 4 to disconnect the lower anchor connector on the passenger's side.