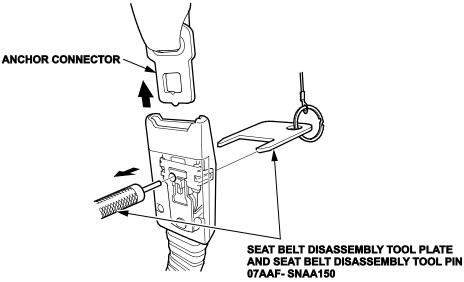

3. Remove the lower anchor bolt.

- 4. *MDX Passenger's Side Only*: Remove the front seat belt lower anchor connector.
  - Slowly insert the seat belt disassembly tool plate into the holes in the back of the lap connector cover as shown.

• With the tool inserted, carefully insert the seat belt disassembly tool pin into the hole in the lap connector cover and unlock the lap connector by pushing in on the pin.

• While pulling the seat belt upward, remove the disassembly tool pin. As soon as you remove the disassembly tool pin from the lap connector, the anchor connector will separate from the lap connector.