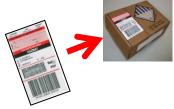

### 4b. Shipping Instructions - Label each Box

a) If you continue receiving Inflator Kits with the original Fedex Documentation:

- Peel off the backing of the Fedex Ground PRP Shipping label and affix to top of box to left of the Class 9 label.
  - Use the scribe line on the box as a guide
  - The FedEx Ground PRP Shipping label must not touch any portion of the printing to the right of the scribe line.
  - Discard the remaining Documentation
- 3. Do Not contact FedEx

# 4a. Shipping Instructions - Label each Box

a) New Labels will begin shipping in each kit starting mid August, 2015