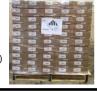

# 5. Shipping Instructions - Prepare the Pallet

- a) Accumulate and palletize Kits
- b) Arrange Kits on Pallet as pictured here
  - 20 boxes per row/layer (5x4)
  - 10 rows/layers per pallet (200 boxes)
- c) Shrink-wrap Kits to Pallet
- d) Affix Over-pack Label on (1) side of Pallet (Not on Top)