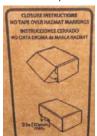

### 3. Closure Instructions

a) Close the top box flap, per box closure instructions located on front panel of hox