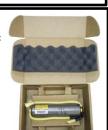

### 2. Packing Instructions

- a) Confirm box is in acceptable condition. If a new box is needed, follow the New Box instructions located In Box 8 of this page.
- b) Place the un-deployed air bag inflator in the "cradle" of the box insert.