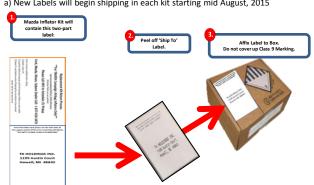

# 4a. Shipping Instructions - Label each Box

a) New Labels will begin shipping in each kit starting mid August, 2015

### 4b. Shipping Instructions - Label each Box

a) If you continue receiving Inflator Kits with the original Fedex Documentation:

- Peel off the backing of the Fedex Ground PRP Shipping label and affix to top of box to left of the Class 9 label.
  - Use the scribe line on the box as a guide
  - The FedEx Ground PRP Shipping label must not touch any portion of the printing to the right of the scribe line.
  - Discard the remaining Documentation
- 3. Do Not contact FedEx