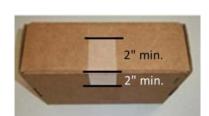

### 3. Closure Instructions

a) Close the top box flap, per box closure instructions located on front panel of hox