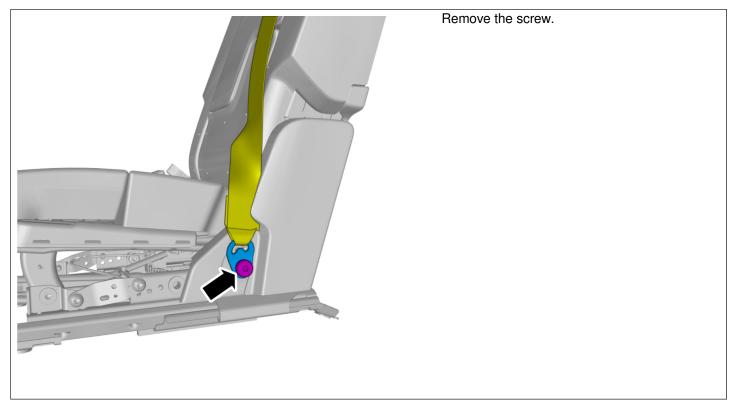

# Torque:

Buckle safety belt to seat, 40 Nm

Caution! Make sure that the component is positioned correctly.

Install the screw.

# Torque:

Buckle safety belt to seat, 40 Nm

Reinstall the removed parts in reverse order.