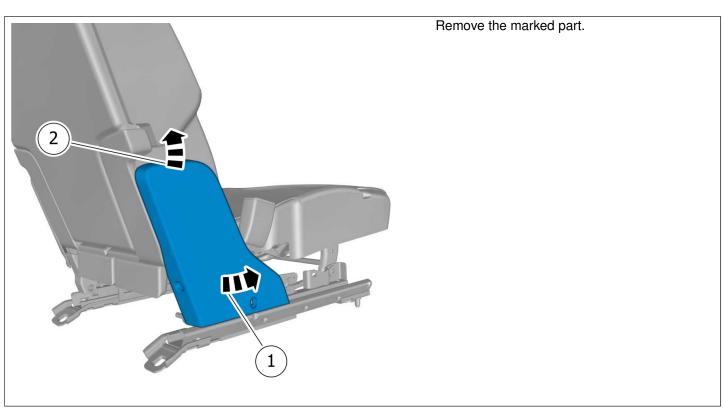

## Torque:

Rear seat, to body, 40 Nm

Hint: This step may require the aid of another technician.

Remove the marked part.

Caution! Make sure that the component is positioned correctly.

Install the screw.