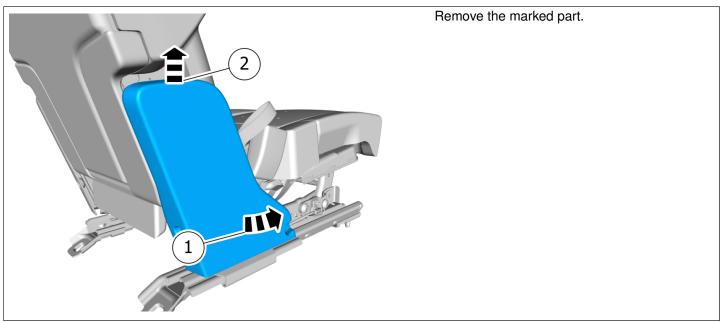

## Torque:

Rear seat, to body, 40 Nm

Hint: This step may require the aid of another technician.

Remove the marked part.

Caution! Make sure that the component is positioned correctly.

Install the screw.