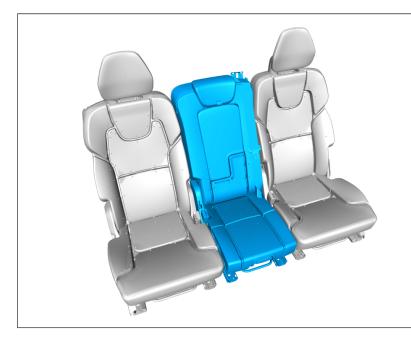

--|------------|
| 2016, 2017, | XC90 (16-) |
| 2018, 2019, |            |
| 2020, 2021, |            |
| 2022, 2023, |            |
| 2024        |            |

#### **Color symbols**



Note! This colour chart displays (in colour print and electronic version) the importance of the different colours used in the images of the method steps.

- Used for focused component, the component with which you will do something.
- 2. Used as extra colors when you need to show or differentiate additional parts.
- Used for attachments that are to be removed/installed. May be screws, clips, connectors, etc.
- 4 . Used when the component is not fully removed from the vehicle but only hung to the side.
- 5. Used for standard tools and special tools.
- 6 . Used as background color for vehicle components.



**Note! Orientation view** 



Disconnect the connector.



Remove the screws.

### Torque:

Rear seat, to body , 40 Nm



Remove the screws.

## Torque:

Rear seat, to body, 40 Nm



Hint: This step may require the aid of another technician.

Remove the marked part.





Caution! Make sure that the component is positioned correctly.



Install the screw.

# Torque:

Seat belt bracket, to Seat , 40 Nm









Caution! Make sure that the component is positioned correctly.















Install the screw.

# Torque:

Buckle safety belt to seat, 40 Nm











Caution! Make sure that the component is positioned correctly.



Install the screw.

# Torque:

Buckle safety belt to seat, 40 Nm

Reinstall the removed parts in reverse order.