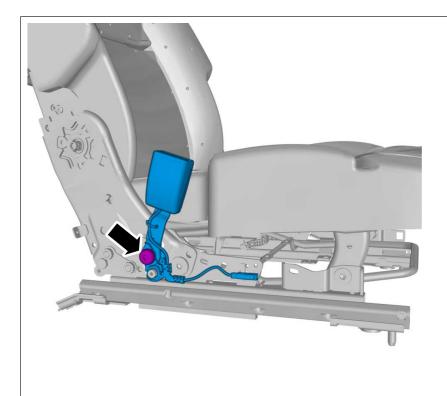

# Torque:

Seat belt bracket, to Seat , 40 Nm

Caution! Make sure that the component is positioned correctly.

Install the screw.

# Torque:

Buckle safety belt to seat, 40 Nm

Caution! Make sure that the component is positioned correctly.

Install the screw.