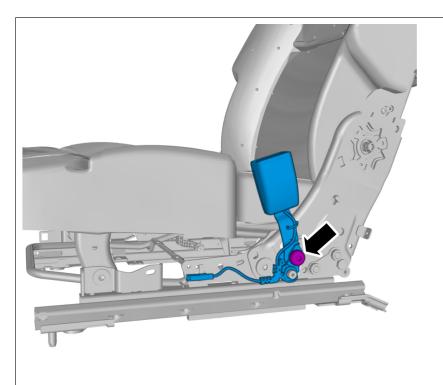

# Torque:

Seat belt bracket, to Seat , 40 Nm

Caution! Make sure that the component is positioned correctly.

Install the screw.

# Torque:

Buckle safety belt to seat, 40 Nm

Caution! Make sure that the component is positioned correctly.

Install the screw.

# Torque:

Buckle safety belt to seat, 40 Nm

Reinstall the removed parts in reverse order.