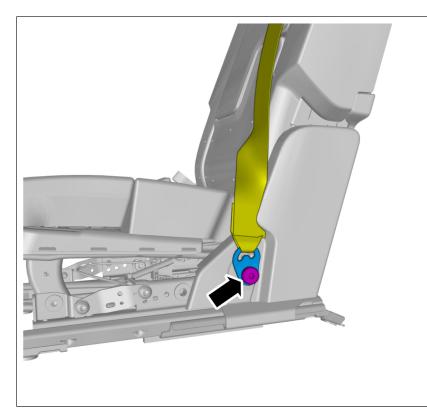

# Torque:

Buckle safety belt to seat, 40 Nm

Caution! Make sure that the component is positioned correctly.

Install the screw.

# Torque:

Buckle safety belt to seat, 40 Nm

Reinstall the removed parts in reverse order.