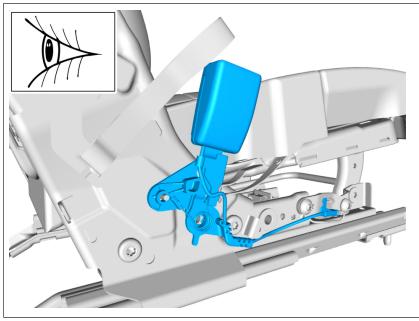

# Torque:

Buckle safety belt to seat, 40 Nm

Caution! Make sure that the component is positioned correctly.

Install the screw.