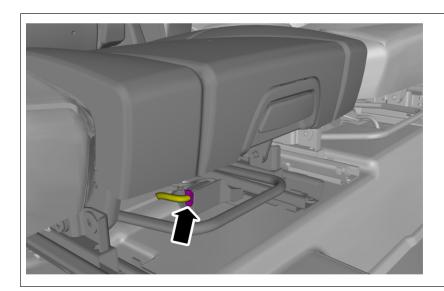

# Torque:

Buckle safety belt to seat, 40 Nm

Caution! Make sure that the component is positioned correctly.

Install the screw.

# Torque:

Buckle safety belt to seat, 40 Nm

Reinstall the removed parts in reverse order.