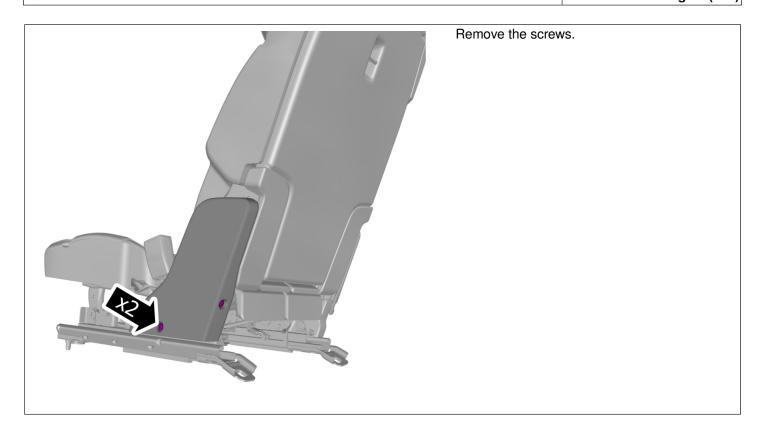

### Torque:

Rear seat, to body , 40 Nm

Remove the screws.

## Torque:

Rear seat, to body, 40 Nm

Hint: This step may require the aid of another technician.

Remove the marked part.

Caution! Make sure that the component is positioned correctly.

Install the screw.