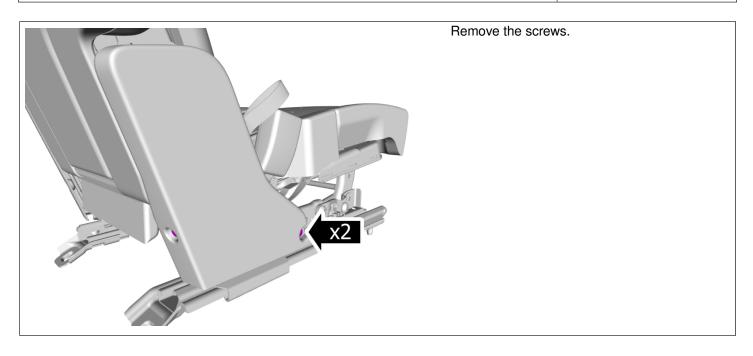

do something.
- 2. Used as extra colors when you need to show or differentiate additional parts.
- Used for attachments that are to be removed/installed. May be screws, clips, connectors, etc.
- 4 . Used when the component is not fully removed from the vehicle but only hung to the side.
- 5. Used for standard tools and special tools.
- 6 . Used as background color for vehicle components.



**Note! Orientation view** 



Disconnect the connector.



Remove the screws.

### Torque:

Rear seat, to body , 40 Nm



Remove the screws.

## Torque:

Rear seat, to body, 40 Nm



Hint: This step may require the aid of another technician.

Remove the marked part.





Caution! Make sure that the component is positioned correctly.



Install the screw.

# Torque:

Seat belt bracket, to Seat , 40 Nm









Caution! Make sure that the component is positioned correctly.















Install the screw.

# Torque:

Buckle safety belt to seat, 40 Nm











Caution! Make sure that the component is positioned correctly.



Install the screw.

# Torque:

Buckle safety belt to seat, 40 Nm

Reinstall the removed parts in reverse order.