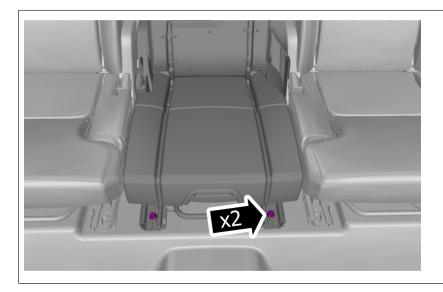

|
| 2024        |            |

#### **Color symbols**



Note! This colour chart displays (in colour print and electronic version) the importance of the different colours used in the images of the method steps.

- Used for focused component, the component with which you will do something.
- 2. Used as extra colors when you need to show or differentiate additional parts.
- Used for attachments that are to be removed/installed. May be screws, clips, connectors, etc.
- 4 . Used when the component is not fully removed from the vehicle but only hung to the side.
- 5. Used for standard tools and special tools.
- 6 . Used as background color for vehicle components.



**Note! Orientation view** 



Disconnect the connector.



Remove the screws.

### Torque:

Rear seat, to body , 40 Nm



Remove the screws.

## Torque:

Rear seat, to body, 40 Nm



Hint: This step may require the aid of another technician.

Remove the marked part.





Caution! Make sure that the component is positioned correctly.



Install the screw.

# Torque:

Seat belt bracket, to Seat , 40 Nm









Caution! Make sure that the component is positioned correctly.















Install the screw.

# Torque:

Buckle safety belt to seat, 40 Nm











Caution! Make sure that the component is positioned correctly.



Install the screw.

# Torque:

Buckle safety belt to seat, 40 Nm

Reinstall the removed parts in reverse order.