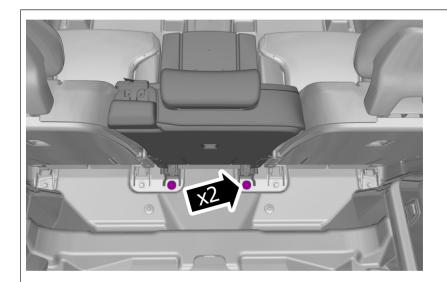

### Torque:

Rear seat, to body , 40 Nm

Remove the screws.

## Torque:

Rear seat, to body, 40 Nm

Hint: This step may require the aid of another technician.

Remove the marked part.

Caution! Make sure that the component is positioned correctly.

Install the screw.