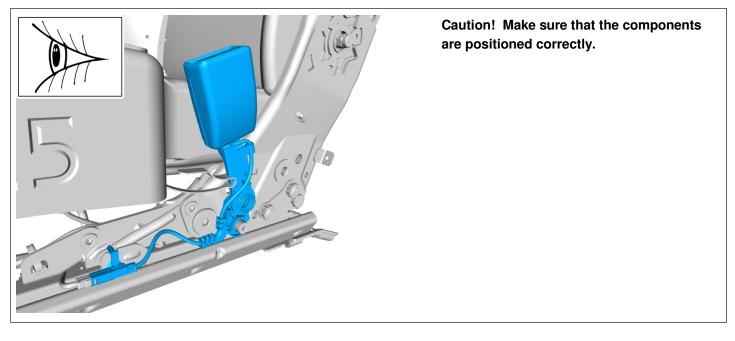

# Torque:

Seat belt bracket, to Seat , 40 Nm

Caution! Make sure that the component is positioned correctly.

Install the screw.

# Torque:

Buckle safety belt to seat, 40 Nm

Caution! Make sure that the component is positioned correctly.

Install the screw.

# Torque:

Buckle safety belt to seat, 40 Nm

Reinstall the removed parts in reverse order.