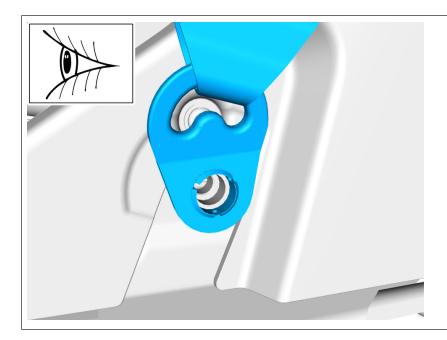

# Torque:

Buckle safety belt to seat, 40 Nm

Caution! Make sure that the component is positioned correctly.

Install the screw.

# Torque:

Buckle safety belt to seat, 40 Nm

Reinstall the removed parts in reverse order.