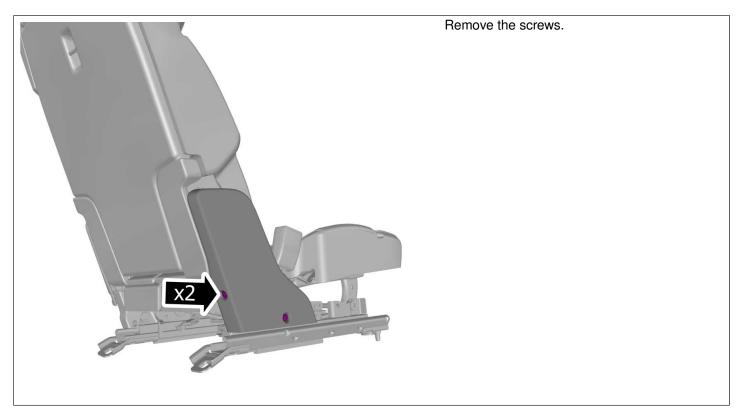

May be screws, clips, connectors, etc.
- 4 . Used when the component is not fully removed from the vehicle but only hung to the side.
- 5. Used for standard tools and special tools.
- 6 . Used as background color for vehicle components.



**Note! Orientation view** 



Disconnect the connector.



Remove the screws.

### Torque:

Rear seat, to body , 40 Nm



Remove the screws.

## Torque:

Rear seat, to body, 40 Nm



Hint: This step may require the aid of another technician.

Remove the marked part.





Caution! Make sure that the component is positioned correctly.



Install the screw.

# Torque:

Seat belt bracket, to Seat , 40 Nm









Caution! Make sure that the component is positioned correctly.















Install the screw.

# Torque:

Buckle safety belt to seat, 40 Nm











Caution! Make sure that the component is positioned correctly.



Install the screw.

# Torque:

Buckle safety belt to seat, 40 Nm

Reinstall the removed parts in reverse order.