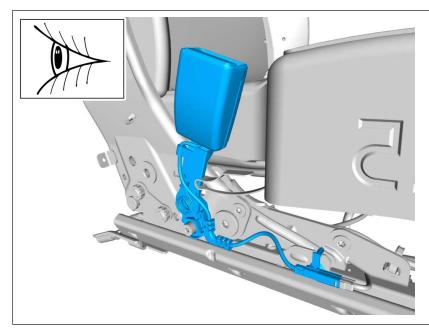

screws, clips, connectors, etc.
- 4 . Used when the component is not fully removed from the vehicle but only hung to the side.
- 5. Used for standard tools and special tools.
- 6 . Used as background color for vehicle components.



**Note! Orientation view** 



Disconnect the connector.



Remove the screws.

### Torque:

Rear seat, to body , 40 Nm



Remove the screws.

## Torque:

Rear seat, to body, 40 Nm



Hint: This step may require the aid of another technician.

Remove the marked part.





Caution! Make sure that the component is positioned correctly.



Install the screw.

# Torque:

Seat belt bracket, to Seat , 40 Nm









Caution! Make sure that the component is positioned correctly.















Install the screw.

# Torque:

Buckle safety belt to seat, 40 Nm











Caution! Make sure that the component is positioned correctly.



Install the screw.

# Torque:

Buckle safety belt to seat, 40 Nm

Reinstall the removed parts in reverse order.