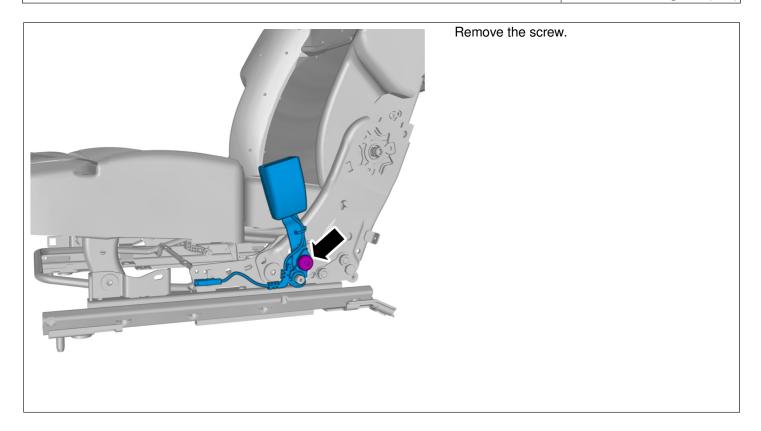

# Torque:

Seat belt bracket, to Seat , 40 Nm

Caution! Make sure that the component is positioned correctly.

Install the screw.

# Torque:

Buckle safety belt to seat, 40 Nm

Caution! Make sure that the component is positioned correctly.

Install the screw.