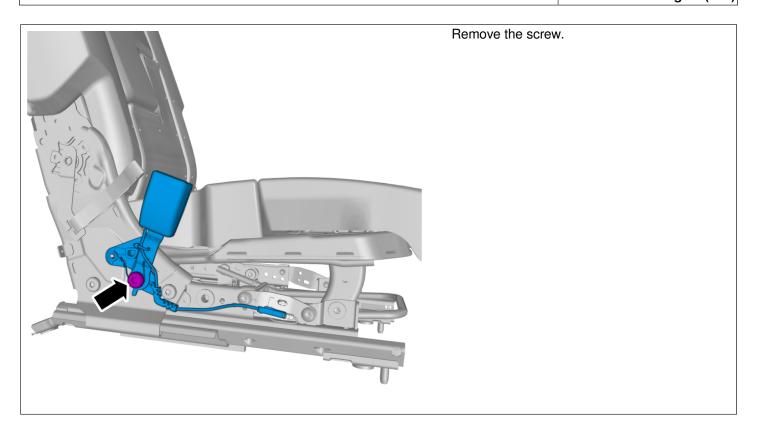

# Torque:

Seat belt bracket, to Seat , 40 Nm

Caution! Make sure that the component is positioned correctly.

Install the screw.