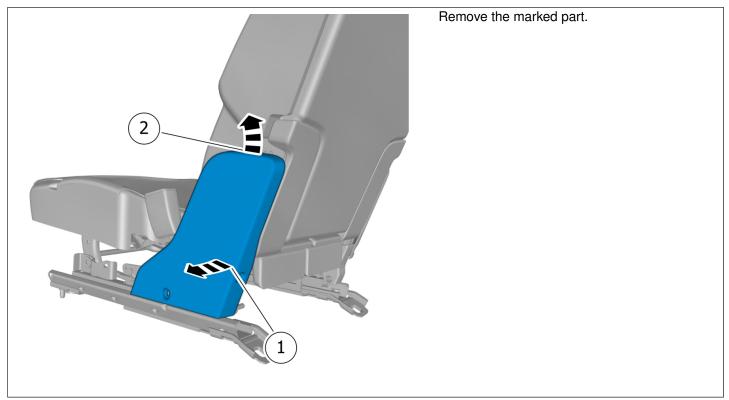

## Torque:

Rear seat, to body, 40 Nm

Hint: This step may require the aid of another technician.

Remove the marked part.

Caution! Make sure that the component is positioned correctly.

Install the screw.