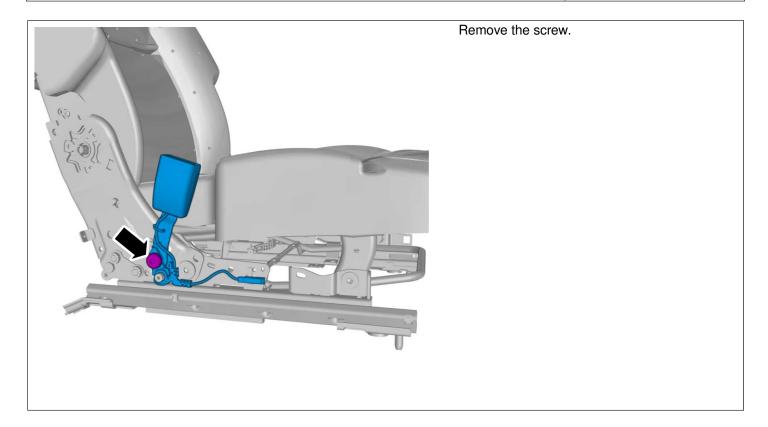

# Torque:

Seat belt bracket, to Seat , 40 Nm

Caution! Make sure that the component is positioned correctly.

Install the screw.