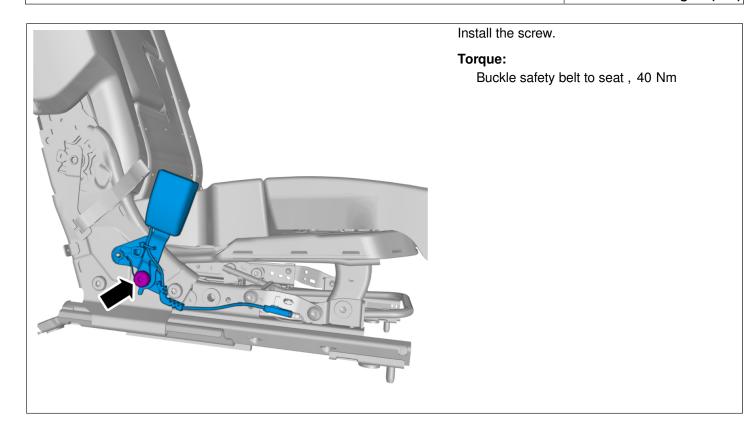

# Torque:

Buckle safety belt to seat, 40 Nm

Caution! Make sure that the component is positioned correctly.

Install the screw.