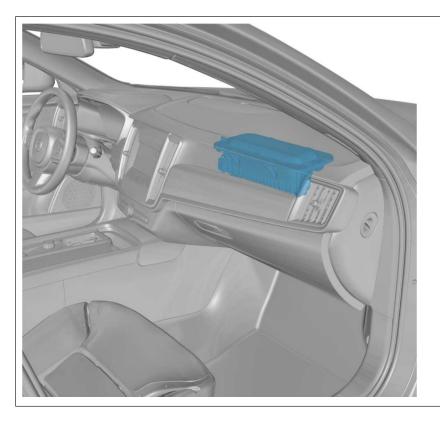

#### **Note! Orientation view**

Remove glove compartment, refer to:

Removal, replacement and installation

8 - Body and interior

88 - Interior equipment

882 - interior equipment

Check that the screws are tightened to the specified torque.