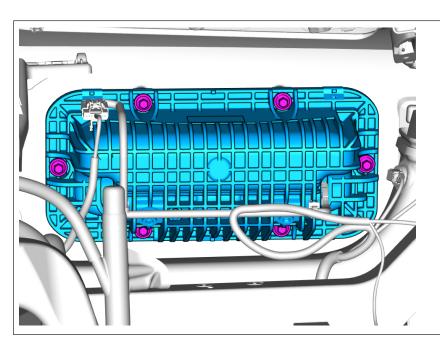

Install component if it is missing PN-(30640812)

Torque: Airbag, to Dash board, 9 Nm

| QB Instruction VCC-528308-1 | Page 4 ( 4 )                               |
|-----------------------------|--------------------------------------------|
|                             | nstallation                                |
|                             | To install, reverse the removal procedure. |