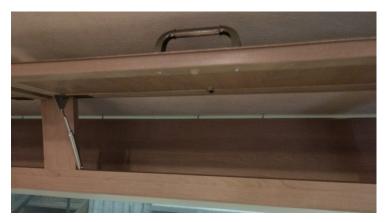

## Instructions:

1. Verify that the rear of the cabinet is mounted all the way to the front edge of the bed deck. The rear stile of the cabinet will be screwed into the aluminum tube of the bed deck. (The aluminum tube is not visible on finished product.) This will line up the front edge of the cabinet to be screwed into the area of the EGS backer (EGS is not visible on finished product).