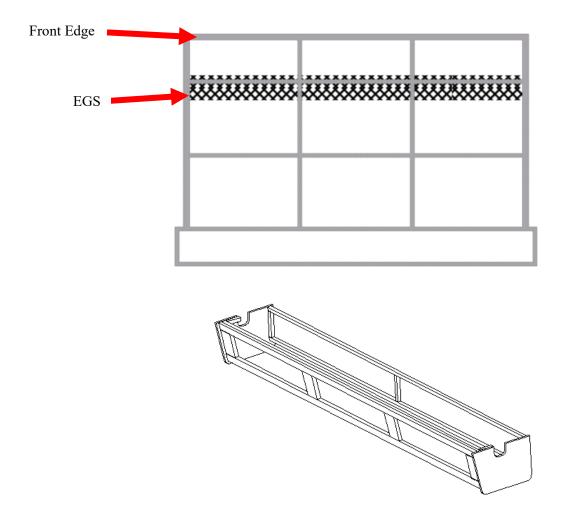

## Instructions:

1. Verify that the rear of the cabinet is mounted all the way to the front edge of the bed deck. The rear stile of the cabinet will be screwed into the aluminum tube of the bed deck. (The aluminum tube is not visible on finished product.) This will line up the front edge of the cabinet to be screwed into the area of the EGS backer (EGS is not visible on finished product).

- 2. The screws into the front and rear stiles should be spaced at minimum every **six (6)** inches. If they are not, add additional screws as needed.
- 3. If further repairs are needed, please contact TMC directly at (877) 500-1020 for additional assistance.