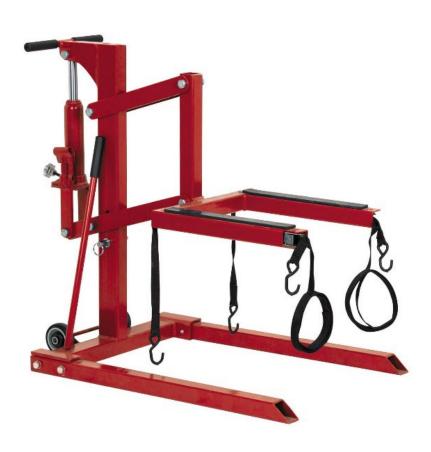

## **Proposed Social Media Posts (for use on Facebook and Twitter)**

#RECALL: High Position Motorcycle Lift

SKU 99887 – For certain units of the Central Hydraulics High Position Motorcycle Lift (Item # 99887), the welds may be susceptible to fatigue cracking. Further, the tubing quality for certain units may be insufficient to repeatedly lift the rated load. The inconsistent weld quality and/or inconsistent tubing may cause the product to fall and/or drop the load, posing a risk of injury and/or property damage. IF YOU HAVE THE HIGH POSITION MOTORCYCLE LIFT, PLEASE IMMEDIATELY STOP USING IT. Do not return the entire product and follow recall instructions for receipt of a gift card.