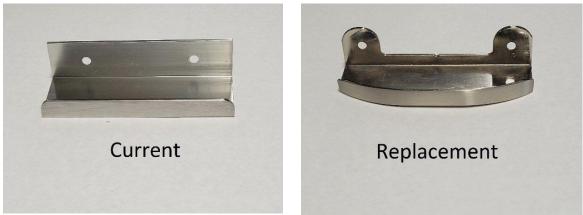

#### REPAIR

**INSTRUCTIONS:** Replace the cast aluminum square edged handles on the cabinet doors and drawers with a handle with a rounded profile.

| LABOR:              | Operation code | Labor allowance |
|---------------------|----------------|-----------------|
| Inspection Only:    | 44011700       | .20             |
| Remove and Replace: | 44011801       | 1.5 Hours       |

PARTS:Part number 274917 is single quantity, please order the neededquantity for unit.Screws can be reused from original handles.

Please follow attached repair instructions:

Submit all pre-authorizations and claims through the Dealer Portal. If there are any questions, please call our Warranty Team at 574-825-5250.