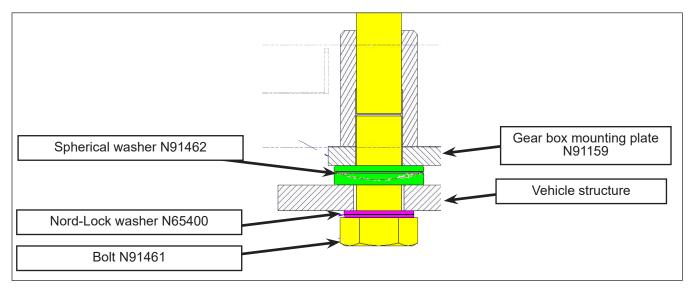

## MATERIAL REQUIRED PER VEHICLE

| QTY     | PART N°                      | REV. | DESCRIPTION             |  |  |
|---------|------------------------------|------|-------------------------|--|--|
| LEVEL 1 | LEVEL 1                      |      |                         |  |  |
| _       | _                            | _    | _                       |  |  |
| LEVEL 2 | LEVEL 2 (only if required**) |      |                         |  |  |
| 3       | N91462                       | _    | Spherical washer        |  |  |
| 3       | N65400                       | Α    | Nord-Lock washer        |  |  |
| 3       | N91461                       | _    | Bolt                    |  |  |
| 1       | N91159                       | Α    | Gear box mounting plate |  |  |

\*

Figure 2 - Location of the Three Bolts N91461

Figure 3 - Sectional View of the Assembly