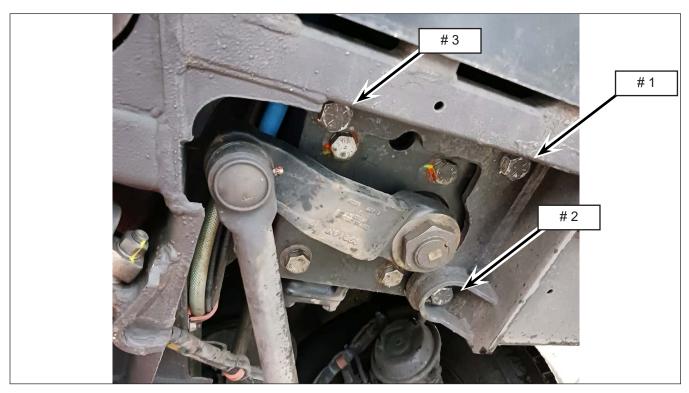

Figure 1 - Steering Gear Box Location, Bottom View

- 1.5. Apply a torque of 333 lb-ft (452 N·m) on the three bolts N91461 shown. If parts are missing or damaged, order them as per the material list shown in level 2 of page 1.
- 1.6. Apply a torque seal.
- 1.7. The vehicle can return in service.

\*

Figure 2 - Location of the Three Bolts N91461

Figure 3 - Sectional View of the Assembly