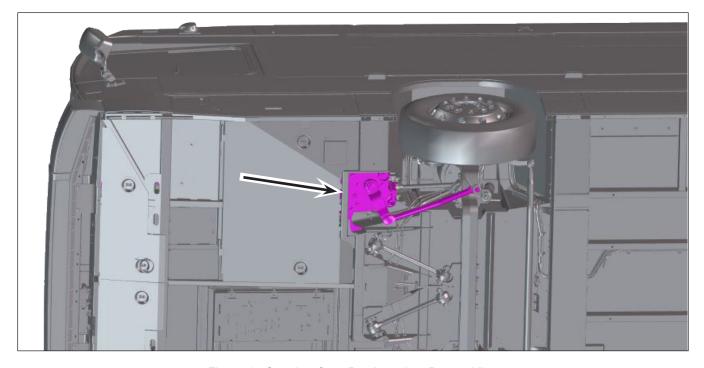

Figure 1 - Steering Gear Box Location, Bottom View

- 1.5. Apply a torque of 333 lb-ft (452 N·m) on the three bolts N91461 shown. If parts are missing or damaged, order them as per the material list shown in level 2 of page 1.
- 1.6. Apply a torque seal.
- 1.7. The vehicle can return in service.