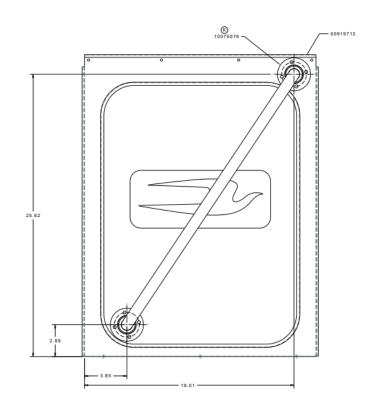

## **INCORRECT HANDRAIL DIAMETER**

Models Affected: It has been determined that certain Model Year 2023 Blue Bird All American (T3FE) and Vision (BBCV) Non-School Buses calling for Handrail Part Number 10075076 may have an incorrectly sized diameter.

Issue: The stepwell grab rail is 1" and needs to be 1.25".

**Corrective Action: Remove and replace grabrail.** 

WARNING: Always follow all Federal, State, Local and Shop safety standards and use proper safety equipment, and thoroughly read and understand all instructions before performing these procedures. Park bus on level surface, apply parking brake, turn off ignition key, and chock wheels.

**Instructions:** 

Step 1: Remove grab rail Step 2: Install grab rail