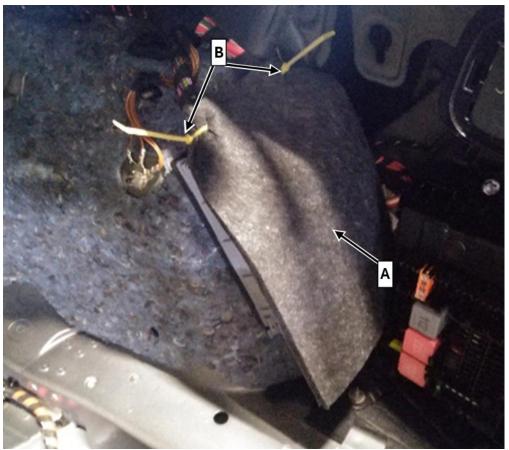

### Retrofit felt in rear right of trunk

### Work Procedure

- 1. Loosen rear right trunk lining and fold inward.
- 2. <u>Retrofit felt (A, figure 1)</u>

To do this, dispose of the 2 clips from the new felt and attach two cable ties (B, figure 1) to both electric lines.
The grey smooth side has to face against the control unit.

Figure 1

- 3. Shorten protrusion of the cable tie.
- 4. Assemble in reverse order.