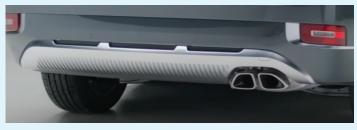

1. Genuine Hyundai Accessory Trailer Tow Hitch and Wire Harness

2. No Tow Hitch and Wire Harness

3. Genuine Hyundai Accessory Trailer Tow Hitch without Wire Harness

## My Hyundai Palisade is:

Equipped with a Genuine Hyundai Accessory Trailer Tow Hitch and Wire Harness. (Figure 1)
 NOT equipped with a Genuine Hyundai Accessory Trailer Tow Hitch and Wire Harness. (Figure 2 or 3)