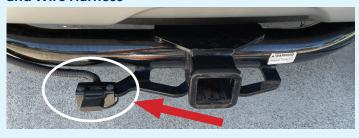

1. Genuine Hyundai Accessory Trailer Tow Hitch and Wire Harness

2. No Tow Hitch and Wire Harness

3. Genuine Hyundai Accessory Trailer Tow Hitch without Wire Harness

## My Hyundai Palisade is:

Equipped with a Genuine Hyundai Accessory Trailer Tow Hitch and Wire Harness. (Figure 1)
 NOT equipped with a Genuine Hyundai Accessory Trailer Tow Hitch and Wire Harness. (Figure 2 or 3)