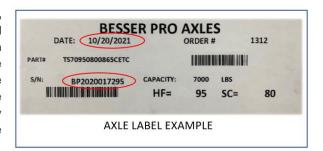

### **HOW TO INSPECT YOUR AXLES**

Information on axles can be found on the axle itself. Each axle has a unique serial number and date of manufacture.

Only 7k straight axles manufactured between October 7, 2021, and October 25, 2021, are affected. The serial number range on these axles is 2020015994 through 2020017408. This information can be found on the axle label, which is located on the main beam of the axle. Please see the attached picture to note where to find either the date or serial number of the axle. If you have any difficulty identifying the axle, such as a damaged identification, please contact Delco for assistance.