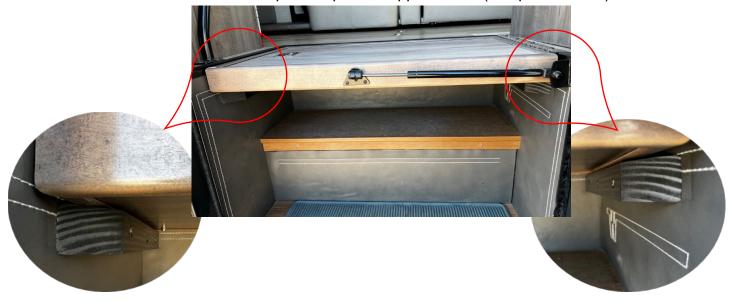

4. Locate the 1  $\frac{1}{2}$ " support sticks from the kit, 2  $\frac{1}{4}$ " from the top of the floor ( see photo below). Ensure the chamfer edge of stick points towards the door opening.

- 5. Use the fasteners provided in kit and screw it in place. Repeat procedure on the for the other side.
- 6. After installation ensure the step overlaps the support sticks (see photo below)