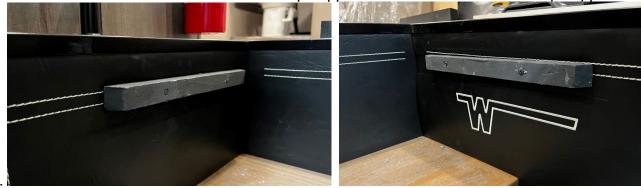

4. Locate the 1  $\frac{1}{2}$ " support sticks from the kit, 2  $\frac{1}{4}$ " from the top of the floor ( see photo below). Ensure the chamfer edge of stick points towards the door opening.

- 5. Use the fasteners provided in kit and screw it in place. Repeat procedure on the for the other side.
- 6. After installation ensure the step overlaps the support sticks (see photo below)