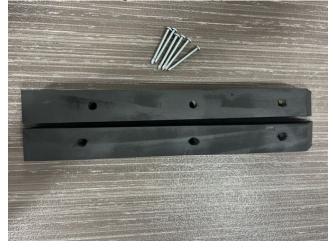

## **Procedure:**

1. Remove screws that attach the two 3/4" step supports. Discard screws and step support sticks

- 2. Using silicone fill the open screw holes left after removing the 3/4" step support sticks.
- 3. Open recall kit RC7652-22-767 containing 2 1 ½" support sticks and the 6 fasteners.