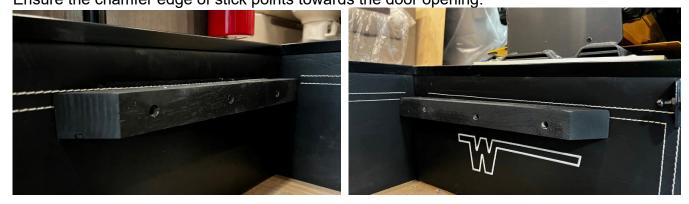

4. Locate the 1  $\frac{1}{2}$ " support sticks from the kit, 2  $\frac{1}{4}$ " from the top of the floor ( see photo below). Ensure the chamfer edge of stick points towards the door opening.

- 5. Use the fasteners provided in kit and screw it in place. Repeat procedure on the for the other side.
- 6. After installation ensure the step overlaps the support sticks (see photo below)