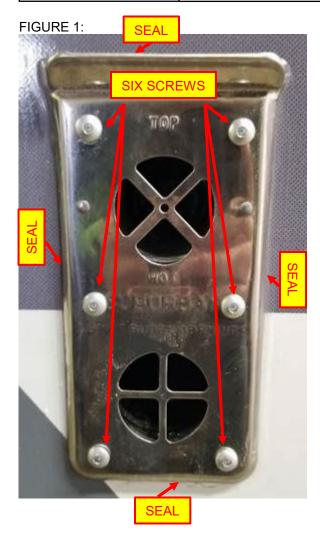

- STEP 1: LOCATE THE FURNACE FLUE ON THE EXTERIOR OF THE VEHICLE;
- STEP 2: REMOVE SIX SCREWS FROM THE FURNACE FLUE EXTERIOR (FIGURE 1);
- STEP 3: USING A UTILITY KNIFE TO CUT THE SEAL AROUND THE VENT (FIGURE 1);
- STEP 4: USE A 5 IN 1 PAINTERS MULTI TOOL OR A STIFF SCRAPER TO PUSH IN BEHIND THE VENT TO BREAK LOOSE THE BUTYL TAPE ALL THE WAY AROUND THE VENT;
- STEP 5: TAKE CARE TO NOT DAMAGE STRIPES OR CAUSE BODY WORK, PUSH THE MULTI TOOL/SCRAPER REMOVE THEN PUSH IT IN AGAIN IN THE NEXT SPOT UNTIL BUTYL TAP IS BROKEN FREE ALL THE WAY AROUND THE VENT;
- STEP 6: TAKE THE MULTI TOOK PUSH IT IN BEHIND THE VENT AND PRY OUT ON BOTH SIDES UNTIL THE VENT IS AWAY FROM THE WALL;
- STEP 7: USING YOUR HANDS PULL OUT THE VENT WHILE USING A TWISTING MOTION AS THE EXHAUST FITS EXTREMELY TIGHT. DO NOT FORCE THE VENT, IT WILL COME OUT SLOWLY;
- STEP 8: CLEAN CAULK AND BUTYL FROM VENT AND WALL;
- STEP 9: REPLACE BUTYL ALL THE WAY AROUND THE VENT SO THERE ARE NO GAPS MAKING SURE ALL THE SCREW HOLES ARE COVERED;
- STEP 10: REPLACE THE INTAKE TUBE WITH THE LONGER 052162 INTAKE TUBE;
- STEP 11: PUSH THE VENT BACK ON THE FURNACE MAKING SURE INTAKE AND EXHAUST TUBES ARE ALIGNED CORRECTLY WITH THE FURNACE;
- STEP 12: PUT THE SIX SCREWS BACK IN AND SEAL AROUND THE VENT MAKING SURE THERE ARE NO SEAL VOIDS;