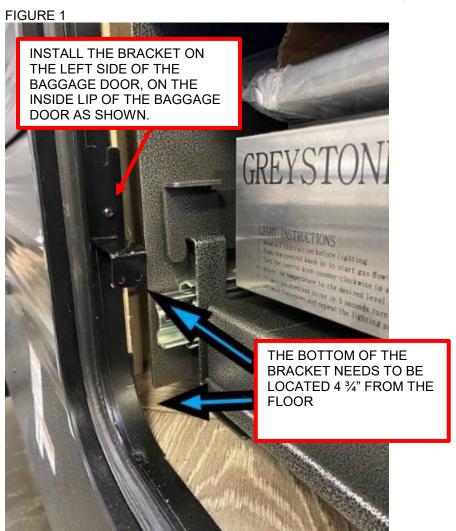

STEP 1: REFERENCE FIGURE 1 FOR REMEDY INSTRUCTIONS;

STEP 2: CLAIM THE REPAIR CODE.