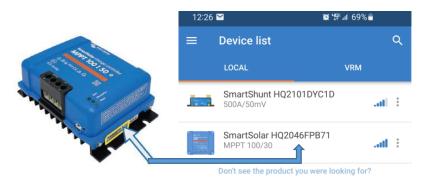

In reference to 22-423 Solar Controller Wiring Recall – We are aware that it may be confusing to know which SmartSolar Charge Controller to choose from on the Victron Connect App. Please follow these 2 steps if you see multiple SmartSolar Charge Controllers on the Device list.

- 1. Get as close to the SmartSolar Charge Controller that you want to link to and from the device list choose the one with the strongest signal.
- 2. If the first step did not work, find the white label on the <u>top or side</u> of the SmartSolar Charge Controller, find the serial # on that label and match it to the serial # found at the top of the device list in the Victron Connect App.