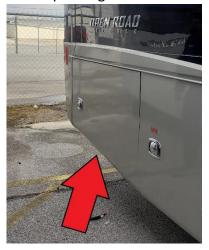

- 2. Determine the location of the DCD panel.
  - For the 32FA, 32SA, 34PA, & 36 UA, the DCD panel is located in the rear most cargo compartment on the passenger side of the coach.

- For the 36LA, the DCD panel is located in the cargo compartment behind (to the rear of the coach) the entry door on the passenger side of the coach.

- For all Breeze units, the DCD panel is located on the passenger side of the coach in the second compartment to the rear of the entry door

3. Using the 5/8" bit and the drill, remove the screws holding the DCD board in place. (The DCD board mounts in a black panel that has a flange which is held in place.