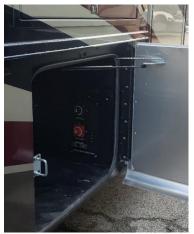

- 2. Determine the location of the DCD panel.
  - For the 32FA, 32SA, 34PA, & 36 UA, the DCD panel is located in the rear most cargo compartment on the passenger side of the coach.

- For the 36LA, the DCD panel is located in the cargo compartment behind (to the rear of the coach) the entry door on the passenger side of the coach.

- For all Breeze units, the DCD panel is located on the passenger side of the coach in the second compartment to the rear of the entry door

3. Using the 5/8" bit and the drill, remove the screws holding the DCD board in place. (The DCD board mounts in a black panel that has a flange which is held in place.

4. Remove the DCD panel, and check and adjust the torque as necessary.