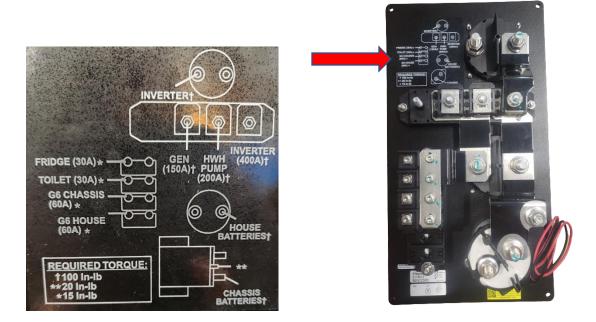

4. Remove the DCD panel, and check and adjust the torque as necessary.

## 100-inch lbs.

5. Install new sticker over old sticker.

- 6. Reinstall DCD Panel.
- 7. Reconnect the main feed to the house batteries.