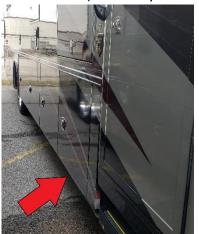

## **CORRECTION PROCEDURE:**

- 1. Disconnect the batteries
  - a. The main feed to the house batteries needs to be disconnected.
  - b. Battery Locations
    - i. 2018 2022 Allegro (all floorplans except 2019 2022 36LA) passenger rear cargo door
    - ii. 2019 2022 36LA moved to under the entry steps
    - iii. Breeze front passenger cargo door

- 2. Determine the location of the DCD panel.
  - For the 32FA, 32SA, 34PA, & 36 UA, the DCD panel is located in the rear most cargo compartment on the passenger side of the coach.

- For the 36LA, the DCD panel is located in the cargo compartment behind (to the rear of the coach) the entry door on the passenger side of the coach.