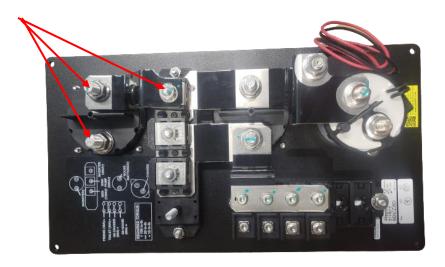

- 2. Determine the location of the DCD panel.
  - For the 32FA, 32SA, 34PA, & 36 UA, the DCD panel is located in the rear most cargo compartment on the passenger side of the coach.

- For the 36LA, the DCD panel is located in the cargo compartment behind (to the rear of the coach) the entry door on the passenger side of the coach.

- For all Breeze units, the DCD panel is located on the passenger side of the coach in the second compartment to the rear of the entry door

3. Using the 5/8" bit and the drill, remove the screws holding the DCD board in place. (The DCD board mounts in a black panel that has a flange which is held in place.

4. Remove the DCD panel, and check and adjust the torque as necessary.

## 100-inch lbs.

5. Install new sticker over old sticker.

- 6. Reinstall DCD Panel.
- 7. Reconnect the main feed to the house batteries.