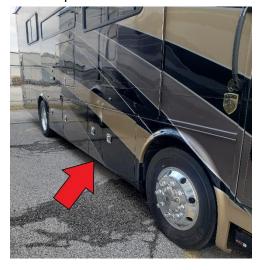

- 2. Determine the location of the DCD panel.
  - For the 32FA, 32SA, 34PA, & 36 UA, the DCD panel is located in the rear most cargo compartment on the passenger side of the coach.

- For the 36LA, the DCD panel is located in the cargo compartment behind (to the rear of the coach) the entry door on the passenger side of the coach.

- For all Breeze units, the DCD panel is located on the passenger side of the coach in the second compartment to the rear of the entry door

3. Using the 5/8" bit and the drill, remove the screws holding the DCD board in place. (The DCD board mounts in a black panel that has a flange which is held in place.