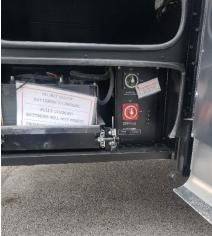

- For all Breeze units, the DCD panel is located on the passenger side of the coach in the second compartment to the rear of the entry door

3. Using the 5/8" bit and the drill, remove the screws holding the DCD board in place. (The DCD board mounts in a black panel that has a flange which is held in place.

4. Remove the DCD panel, and check and adjust the torque as necessary.

## 100-inch lbs.

5. Install new sticker over old sticker.

- 6. Reinstall DCD Panel.
- 7. Reconnect the main feed to the house batteries.