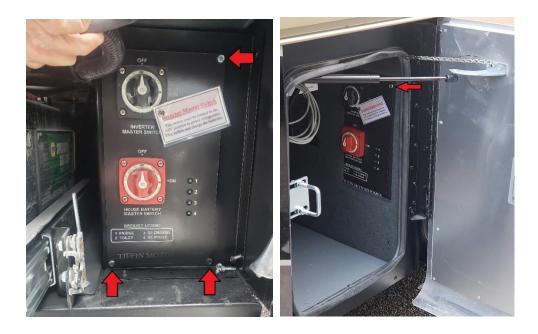

## **CORRECTION PROCEDURE:**

- 1. Disconnect the batteries
  - a. The main feed to the house batteries needs to be disconnected.
  - b. Battery Locations
    - i. 2018 2022 Allegro (all floorplans except 2019 2022 36LA) passenger rear cargo door
    - ii. 2019 2022 36LA moved to under the entry steps
    - iii. Breeze front passenger cargo door

4. Remove the DCD panel, and check and adjust the torque as necessary.

## 100-inch lbs.

5. Install new sticker over old sticker.

- 6. Reinstall DCD Panel.
- 7. Reconnect the main feed to the house batteries.