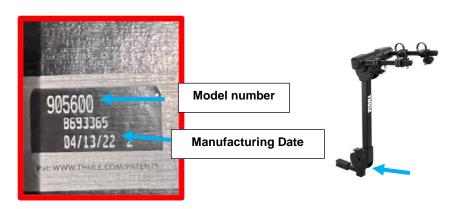

## Thule Group》

For Thule Camber 2 bike, Thule Camber 4 bike and Thule Range 4 bike carriers, you can determine if your bike carrier falls within the recall population by looking at the product number and date code, which is located on the inside of the mast upright tube, near the stinger assembly.

See below photos

#### What do we want you to do?

We request that you take the following immediate actions:

- 1. Locate the product label on the inside of the mast upright tube, near the stinger assembly; and
- 2. Confirm model number and manufacturing date:
  - a. Product Item numbers 905600, 905700 or 905800
  - b. Date code is in Month/Day/Year format.