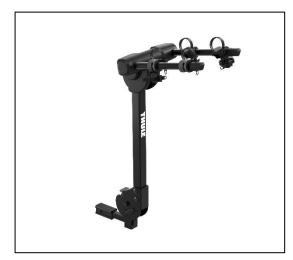

### Thule Camber 2 bike, Thule Camber 4 bike and Thule Range 4 bike carrier

Dear Thule Group Customer,

This notice is sent to you in accordance with the requirements of the National Traffic and Motor Vehicle Safety Act.

### **IMPORTANT!**

Your Thule Camber 2 bike (905800), Thule Camber 4 bike (905600), or Thule Range 4 bike (905700) carrier manufactured in the date codes listed below is being recalled.

| Thule Range –         | Date code 05/02/22 through 07/26/22 |
|-----------------------|-------------------------------------|
| Thule Camber 2 Bike – | Date code 04/14/22 through 06/23/22 |
| Thule Camber 4 bike – | Date code 03/31/22 through 06/23/22 |