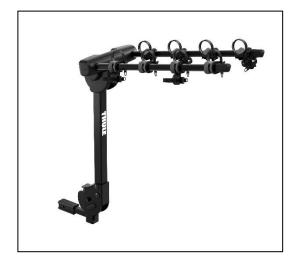

# Thule Group»

Thule Camber 4 bike 905600

Thule Range 4 bike 905700

### **IMPORTANT!**

Your Thule Camber 2 bike (905800), Thule Camber 4 bike (905600), or Thule Range 4 bike (905700) carrier manufactured in the date codes listed below is being recalled.

| Thule Range –         | Date code 05/02/22 through 07/26/22 |
|-----------------------|-------------------------------------|
| Thule Camber 2 Bike – | Date code 04/14/22 through 06/23/22 |
| Thule Camber 4 bike – | Date code 03/31/22 through 06/23/22 |