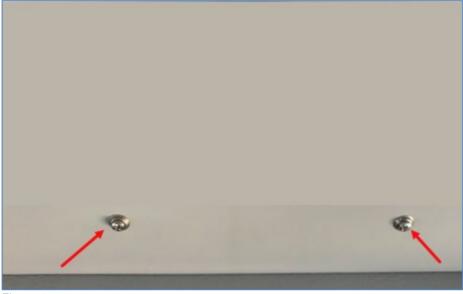

Figure 3

- 6. Enlarge the pilot holes to 17/64" diameter on the ceiling panel and the plastic trim.
- 7. Install two spring nuts 5001406 (Figure 3) on the plastic trim.
- 8. Reinstall the ceiling panel.
- 9. Press the panel firmly so it will grip the Velcro strip.
- 10. Secure the ceiling panel using two new screws 509827 and two new finishing washers 500463 (Figure 4). Apply blue Loctite on the screws.

Figure 4