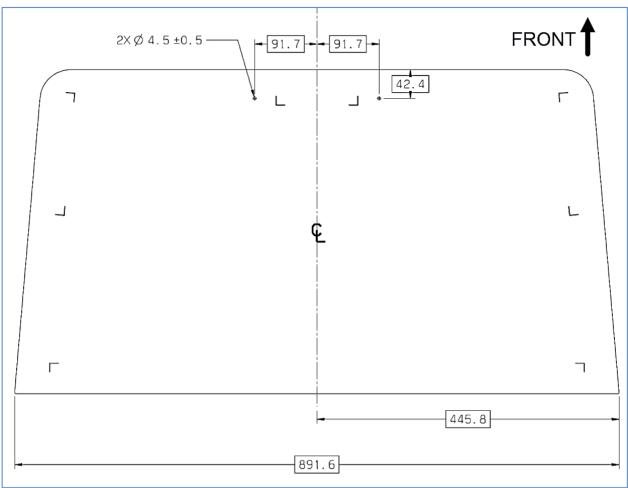

1. Locate the ceiling panel which needs to be secured at the front of the vehicle, over the central aisle.

Figure 1

2. Mark two drillings position in accordance with the following image (dimension in millimeters).

Figure 2

91.7 mm = 3.610 inches 42.4 mm = 1.669 inches 445.8 mm = 17.551 inches 891.6 mm = 35.1 inches

- 3. Drill two 3/16 pilot holes where marked on the ceiling panel. Drill also through the plastic trim located underneath the aluminum panel.
- 4. Remove the ceiling panel.
- 5. Using a cutter, perform two notches and clear the Velcro strip where the spring nuts (clip) will be installed on the plastic trim (Figure 3).