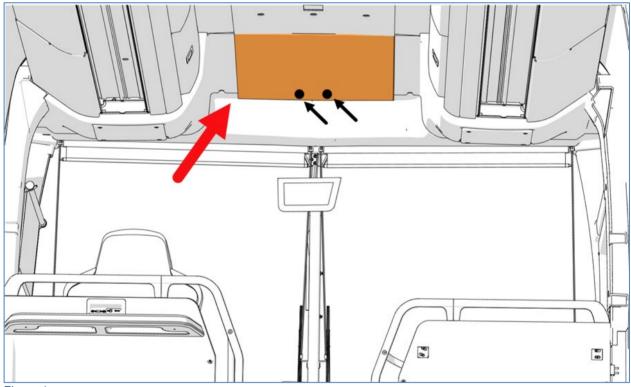

1. Locate the ceiling panel which needs to be secured at the front of the vehicle, over the central aisle.

Figure 1

2. Mark two drillings position in accordance with the following image (dimension in millimeters).