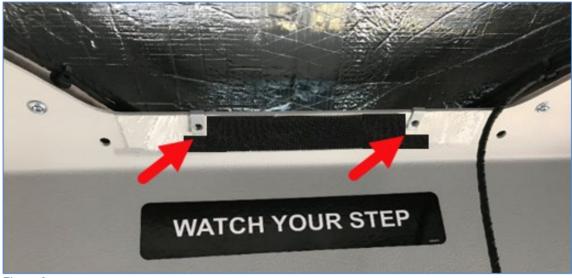

Figure 2

91.7 mm = 3.610 inches 42.4 mm = 1.669 inches 445.8 mm = 17.551 inches 891.6 mm = 35.1 inches

- 3. Drill two 3/16 pilot holes where marked on the ceiling panel. Drill also through the plastic trim located underneath the aluminum panel.
- 4. Remove the ceiling panel.
- 5. Using a cutter, perform two notches and clear the Velcro strip where the spring nuts (clip) will be installed on the plastic trim (Figure 3).

Figure 3

- 6. Enlarge the pilot holes to 17/64" diameter on the ceiling panel and the plastic trim.
- 7. Install two spring nuts 5001406 (Figure 3) on the plastic trim.
- 8. Reinstall the ceiling panel.
- 9. Press the panel firmly so it will grip the Velcro strip.
- 10. Secure the ceiling panel using two new screws 509827 and two new finishing washers 500463 (Figure 4). Apply blue Loctite on the screws.