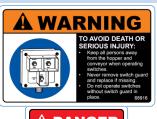

#### Updates to Outside Controls: Kit (204Z16)

- Addition of Switch Guard (651326) to the face of Switch Control Box as described on page 2 of this bulletin.
- Addition of WARNING decal with part number (68916) to the top of Switch Control Box as shown on page 2 of this bulletin.

 Place WARNING decal with part number (68916) on top of Switch Control Box as shown below.