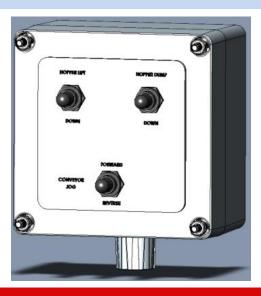

#### Avalanche M6TE, M6SE & M6SE CNG Models

This Switch Guard/DANGER/WARNING decal kit has been developed to prevent unintended activation of the outside controls and to warn all persons to remain clear of the area between the hopper and conveyor of energized sweepers.

#### Updates to Outside Controls: Kit (204Z16)

- Addition of Switch Guard (651326) to the face of Switch Control Box as described on page 2 of this bulletin.
- Addition of WARNING decal with part number (68916) to the top of Switch Control Box as shown on page 2 of this bulletin.