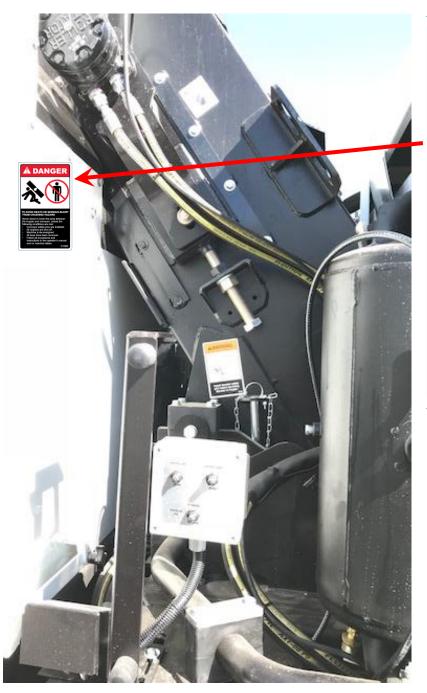

#### **Updates to Each Side of Conveyor Opening on Hopper:**

Addition of two (2) DANGER decals with part number (68915), one (1) decal on each side of conveyor opening on hopper as shown on pages 3 and 4 of this bulletin.

## **DANGER Decal Placement**

- Clean area where decals will be placed.
- Place (2) two DANGER decals with part number 68915, (1) one decal on each side of conveyor opening on hopper as shown.

 Left hand side of hopper

# **Decal Placement**

Right hand side of hopper

68915