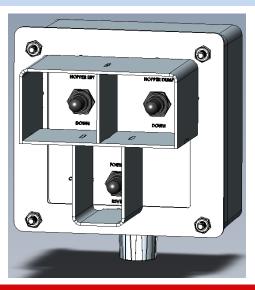

# Switch Guard Installation and WARNING Decal Placement

- Remove (4) four plastic fasteners from front of Switch Control Box's (4) corner holes.
- Using a 3/16" drill bit, open up pass through holes in (4) corner holes, from the back.
- Insert (4) 10-24 x 3-1/2" socket cap screws into the (4) corner holes, from the back.
- Place Switch Guard (651326) in place over (4) bolts with flat washers, add hex lock nuts and tighten using a 3/8" socket and 5/32" Allen wrench.
- Clean top surface of Switch Control Box.

 Place WARNING decal with part number (68916) on top of Switch Control Box as shown below.