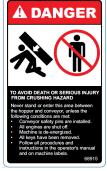

#### **Updates to Each Side of Conveyor Opening on Hopper:**

Addition of two (2) DANGER decals with part number (68915), one (1) decal on each side of conveyor opening on hopper as shown on pages 3 and 4 of this bulletin.

## **DANGER Decal Placement**

- Clean area where decals will be placed.
- Place (2) two DANGER decals with part number 68915, (1) one decal on each side of conveyor opening on hopper as shown.

 Left hand side of hopper

# **Decal Placement**

Right hand side of hopper

68915