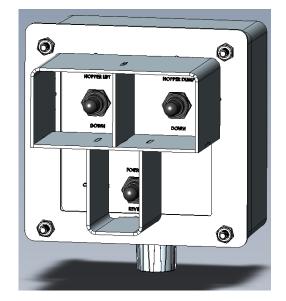

#### Updates to Outside Controls: Kit (204Z16)

- Addition of Switch Guard (651326) to the face of Switch Control Box as described on page 2 of this bulletin.
- Addition of WARNING decal with part number (68916) to the top of Switch Control Box as shown on page 2 of this bulletin.

# Switch Guard Installation and WARNING Decal Placement

- Remove (4) four plastic fasteners from front of Switch Control Box's (4) corner holes.
- Using a 3/16" drill bit, open up pass through holes in (4) corner holes, from the back.
- Insert (4) 10-24 x 3-1/2" socket cap screws into the (4) corner holes, from the back.
- Place Switch Guard (651326) in place over (4) bolts with flat washers, add hex lock nuts and tighten using a 3/8" socket and 5/32" Allen wrench.
- Clean top surface of Switch Control Box.