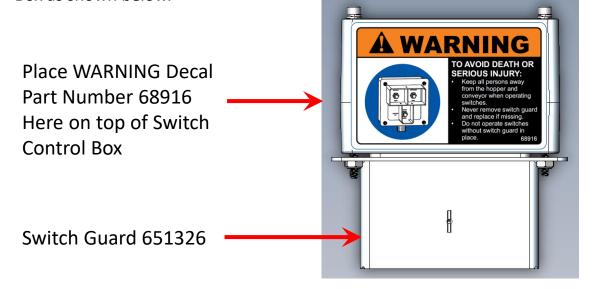

#### Updates to Outside Controls: Kit (204Z16)

- Addition of Switch Guard (651326) to the face of Switch Control Box as described on page 2 of this bulletin.
- Addition of WARNING decal with part number (68916) to the top of Switch Control Box as shown on page 2 of this bulletin.

 Place WARNING decal with part number (68916) on top of Switch Control Box as shown below.