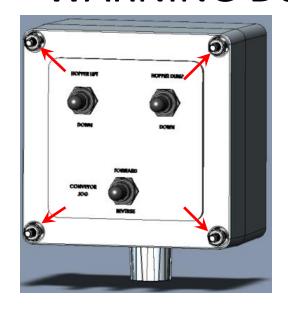

# Switch Guard Installation and WARNING Decal Placement

- Remove (4) four plastic fasteners from front of Switch Control Box's (4) corner holes.
- Using a 3/16" drill bit, open up pass through holes in (4) corner holes, from the back.
- Insert (4) 10-24 x 3-1/2" socket cap screws into the (4) corner holes, from the back.
- Place Switch Guard (651326) in place over (4) bolts with flat washers, add hex lock nuts and tighten using a 3/8" socket and 5/32" Allen wrench.
- Clean top surface of Switch Control Box.