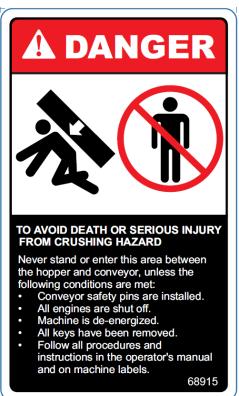

#### **Updates to Each Side of Conveyor Opening on Hopper:**

Addition of two (2) DANGER decals with part number (68915), one (1) decal on each side of conveyor opening on hopper as shown on pages 3 and 4 of this bulletin.

## **DANGER Decal Placement**

- Clean area where decals will be placed.
- Place (2) two DANGER decals with part number 68915, (1) one decal on each side of conveyor opening on hopper as shown.

 Left hand side of hopper

# **Decal Placement**

Right hand side of hopper

68915