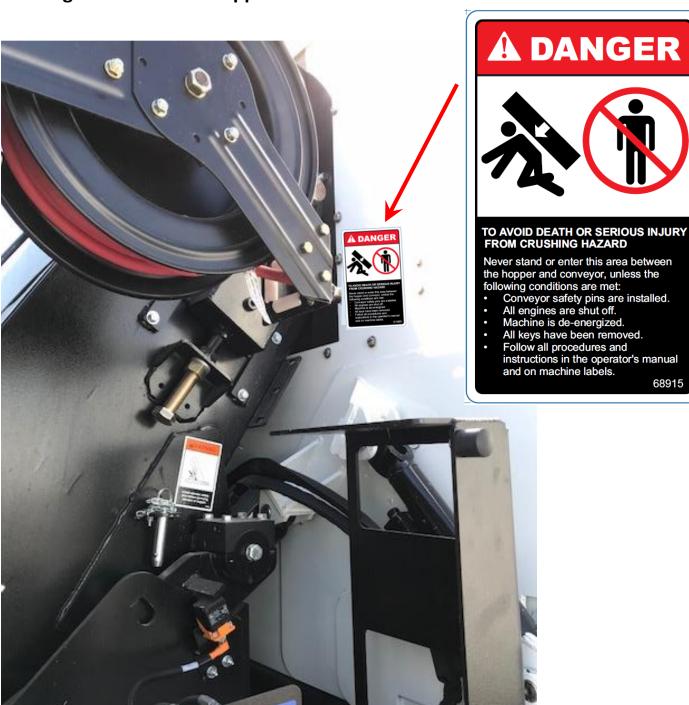

#### **Updates to Each Side of Conveyor Opening on Hopper:**

Addition of two (2) DANGER decals with part number (68915), one (1) decal on each side of conveyor opening on hopper as shown on pages 3 and 4 of this bulletin.

## **DANGER Decal Placement**

- Clean area where decals will be placed.
- Place (2) two DANGER decals with part number 68915, (1) one decal on each side of conveyor opening on hopper as shown.

 Left hand side of hopper

# **Decal Placement**

Right hand side of hopper

68915