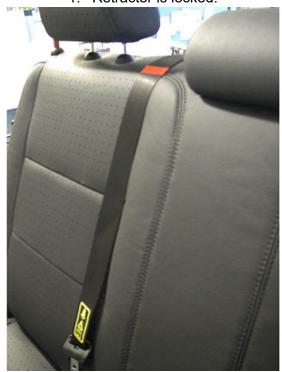

# ANNEX B – Back Log Instruction

1. Retractor is locked.

2. Pull out the webbing about 20mm (1 in) with moderate force by hand.

3. Retract the achieved amount of webbing to allow unlocking of the locking mechanism.

4. The Retractor is unlocked.