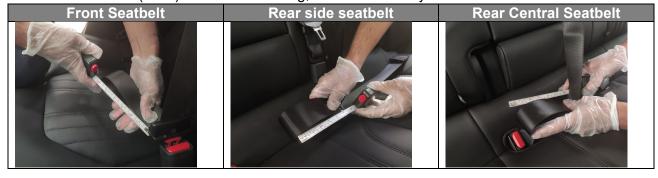

## ANNEX A – ALR CHECK PROCEDURE

- 1. If threadlockers have been used, refer to the following table for bolt cleaning.
  - 00.AB.065 THREADED ELEMENTS CLEANING TABLE
- 2. Before performing this operation please follow the indicated procedures for interior protection: 00.AA.005 - INTERIOR VEHICLE PROTECTION
- Use clean gloves.
  - 3. The seat belt (1) must be in the "unfastened" position as shown.

4. Fasten the seatbelt over an empty vehicle seat, latch the tongue (1) into the buckle (2).

5. Extract 300 mm (12 in) lower belt webbing, fold and fix with your hand as shown.

- 6. Pull belt (1) all the way out of the seatbelt retractor to activate ALR.
- Be careful to fully extract the belt.