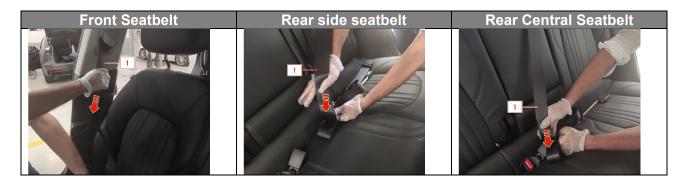

## ANNEX A – ALR CHECK PROCEDURE

- 1. If threadlockers have been used, refer to the following table for bolt cleaning.
  - 00.AB.065 THREADED ELEMENTS CLEANING TABLE
- 2. Before performing this operation please follow the indicated procedures for interior protection: 00.AA.005 - INTERIOR VEHICLE PROTECTION
- Use clean gloves.
  - 3. The seat belt (1) must be in the "unfastened" position as shown.

4. Fasten the seatbelt over an empty vehicle seat, latch the tongue (1) into the buckle (2).

5. Extract 300 mm (12 in) lower belt webbing, fold and fix with your hand as shown.

- 6. Pull belt (1) all the way out of the seatbelt retractor to activate ALR.
- Be careful to fully extract the belt.