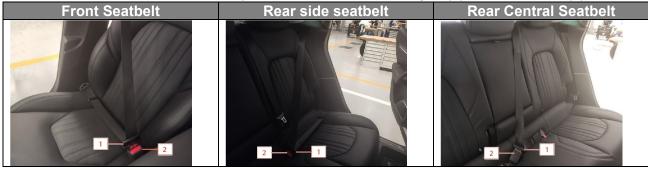

4. Fasten the seatbelt over an empty vehicle seat, latch the tongue (1) into the buckle (2).

5. Extract 300 mm (12 in) lower belt webbing, fold and fix with your hand as shown.

- 6. Pull belt (1) all the way out of the seatbelt retractor to activate ALR.
- Be careful to fully extract the belt.

- 7. Slowly retract the belt (1) fully back into the seatbelt retractor while the seatbelt remains buckled over an empty seat. You should hear a ratcheting (clicking) sound.
- Slowly release the belt to avoid locking

8. Pull on the belt (1) steady and uniformly and verify that it is locked and cannot be pulled out of the seatbelt retractor.

- 9. Is the seatbelt locked so the belt cannot be pulled out of seatbelt retractor?
  - YES OK: ALR / KiSi function works properly go to the next step
  - NO Not OK: ALR / KiSi does not function properly and must be replaced.
- 10. Unfasten the seatbelt and repeat Steps 3 to 9, 5 times
- If seatbelt retractor locks without releasing, 5 times in succession, no further action is required.