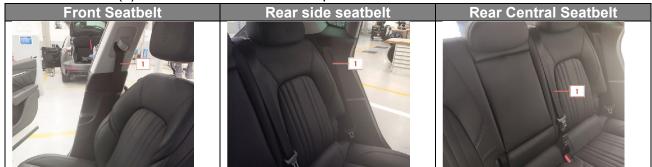

## ANNEX A – ALR CHECK PROCEDURE

- 1. If threadlockers have been used, refer to the following table for bolt cleaning.
  - 00.AB.065 THREADED ELEMENTS CLEANING TABLE
- 2. Before performing this operation please follow the indicated procedures for interior protection: 00.AA.005 - INTERIOR VEHICLE PROTECTION
- Use clean gloves.
  - 3. The seat belt (1) must be in the "unfastened" position as shown.