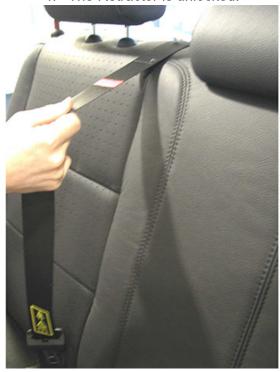

- 7. Slowly retract the belt (1) fully back into the seatbelt retractor while the seatbelt remains buckled over an empty seat. You should hear a ratcheting (clicking) sound.
- Slowly release the belt to avoid locking

8. Pull on the belt (1) steady and uniformly and verify that it is locked and cannot be pulled out of the seatbelt retractor.

- 9. Is the seatbelt locked so the belt cannot be pulled out of seatbelt retractor?
  - YES OK: ALR / KiSi function works properly go to the next step
  - NO Not OK: ALR / KiSi does not function properly and must be replaced.
- 10. Unfasten the seatbelt and repeat Steps 3 to 9, 5 times
- If seatbelt retractor locks without releasing, 5 times in succession, no further action is required.