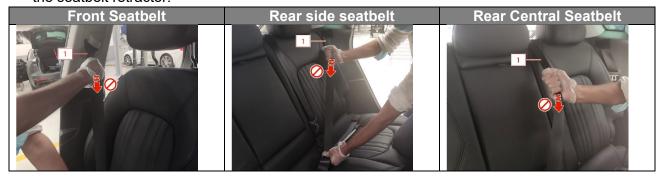

8. Pull on the belt (1) steady and uniformly and verify that it is locked and cannot be pulled out of the seatbelt retractor.

- 9. Is the seatbelt locked so the belt cannot be pulled out of seatbelt retractor?
  - YES OK: ALR / KiSi function works properly go to the next step
  - NO Not OK: ALR / KiSi does not function properly and must be replaced.
- 10. Unfasten the seatbelt and repeat Steps 3 to 9, 5 times
- If seatbelt retractor locks without releasing, 5 times in succession, no further action is required.