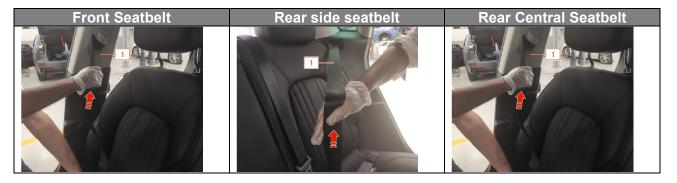

4. Fasten the seatbelt over an empty vehicle seat, latch the tongue (1) into the buckle (2).

5. Extract 300 mm (12 in) lower belt webbing, fold and fix with your hand as shown.

- 6. Pull belt (1) all the way out of the seatbelt retractor to activate ALR.
- Be careful to fully extract the belt.

- 7. Slowly retract the belt (1) fully back into the seatbelt retractor while the seatbelt remains buckled over an empty seat. You should hear a ratcheting (clicking) sound.
- Slowly release the belt to avoid locking