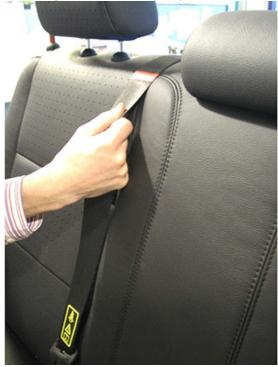

## ANNEX A – ALR CHECK PROCEDURE

- 1. If threadlockers have been used, refer to the following table for bolt cleaning.
  - 00.AB.065 THREADED ELEMENTS CLEANING TABLE
- 2. Before performing this operation please follow the indicated procedures for interior protection: 00.AA.005 - INTERIOR VEHICLE PROTECTION
- Use clean gloves.
  - 3. The seat belt (1) must be in the "unfastened" position as shown.

4. Fasten the seatbelt over an empty vehicle seat, latch the tongue (1) into the buckle (2).

5. Extract 300 mm (12 in) lower belt webbing, fold and fix with your hand as shown.

- 6. Pull belt (1) all the way out of the seatbelt retractor to activate ALR.
- Be careful to fully extract the belt.