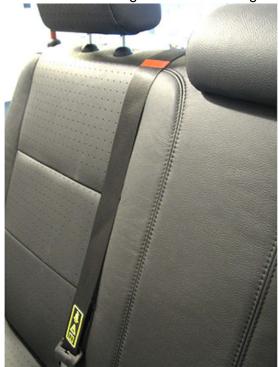

4. Fasten the seatbelt over an empty vehicle seat, latch the tongue (1) into the buckle (2).

5. Extract 300 mm (12 in) lower belt webbing, fold and fix with your hand as shown.

- 6. Pull belt (1) all the way out of the seatbelt retractor to activate ALR.
- Be careful to fully extract the belt.

- 7. Slowly retract the belt (1) fully back into the seatbelt retractor while the seatbelt remains buckled over an empty seat. You should hear a ratcheting (clicking) sound.
- Slowly release the belt to avoid locking

8. Pull on the belt (1) steady and uniformly and verify that it is locked and cannot be pulled out of the seatbelt retractor.

- 9. Is the seatbelt locked so the belt cannot be pulled out of seatbelt retractor?
  - YES OK: ALR / KiSi function works properly go to the next step
  - NO Not OK: ALR / KiSi does not function properly and must be replaced.
- 10. Unfasten the seatbelt and repeat Steps 3 to 9, 5 times
- If seatbelt retractor locks without releasing, 5 times in succession, no further action is required.