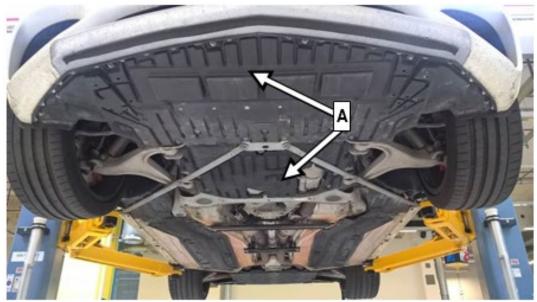

#### Check/test procedure

1. Remove lower engine compartment lining (A, figure 1).

#### Figure 1

2. Open maintenance access on engine-side drive shaft housing.

Rotate engine at center bolt in direction of rotation until affixed label on drive shaft is visible. i Rotate engine at center bolt in direction of rotation with a 27 mm open end wrench.