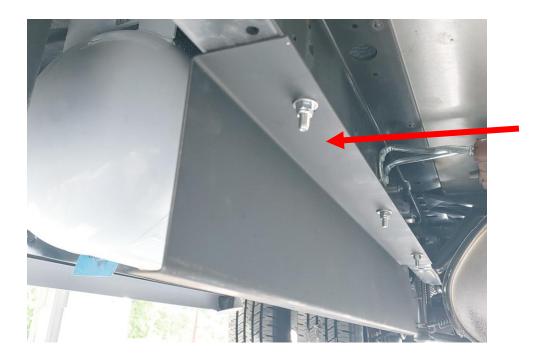

# Thor Motor Coach Recall Repair Instructions

Below are photos of the heat shield once it has been properly mounted to the bottom of the chassis frame.

Thor Motor Coach 1-877-500-1020 NHTSA Recall # 21V-441 Transport Canada Recall # 2021-361