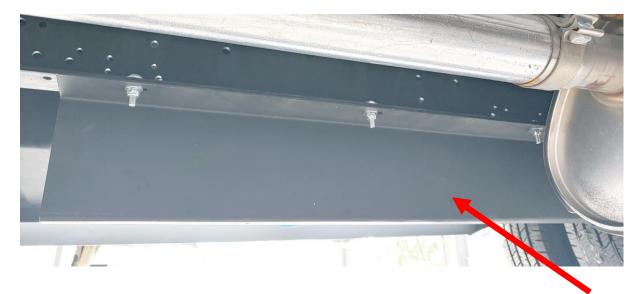

# Thor Motor Coach Recall Repair Instructions

Below are photos of the heat shield once it has been properly mounted to the bottom of the chassis frame.

Thor Motor Coach 1-877-500-1020 NHTSA Recall # 21V-441 Transport Canada Recall # 2021-361