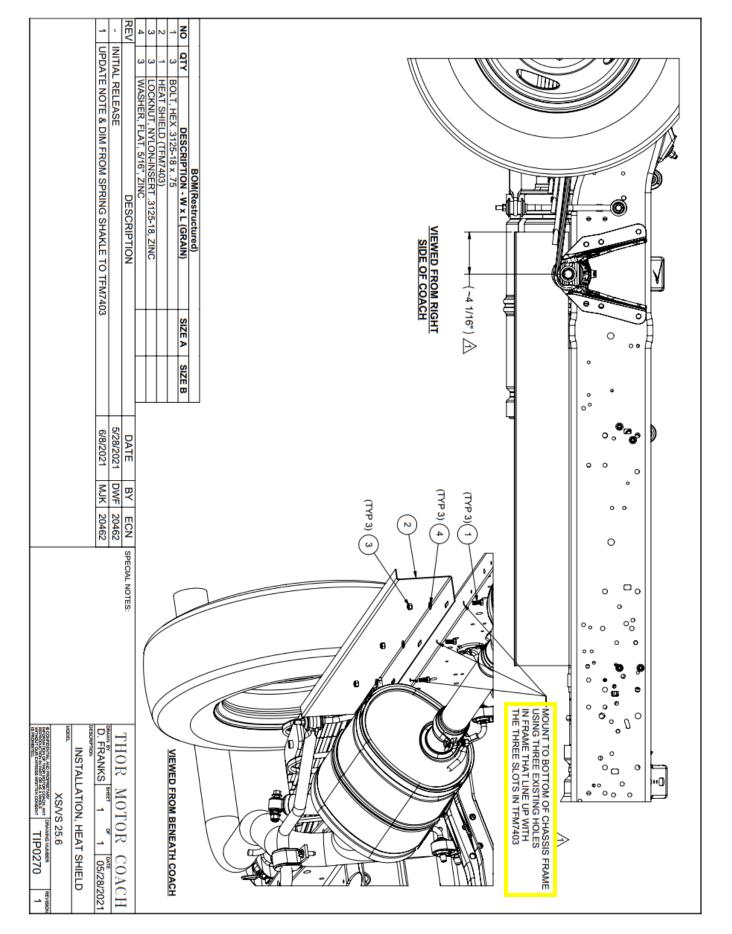

### **Instructions:**

1. Mount Heat Shield (TFM7403) to bottom of chassis frame using existing holes in frame that line up with the three slots in TFM7403 using supplied fasteners. Reference TIP0270 (found on next page) for assembly print.