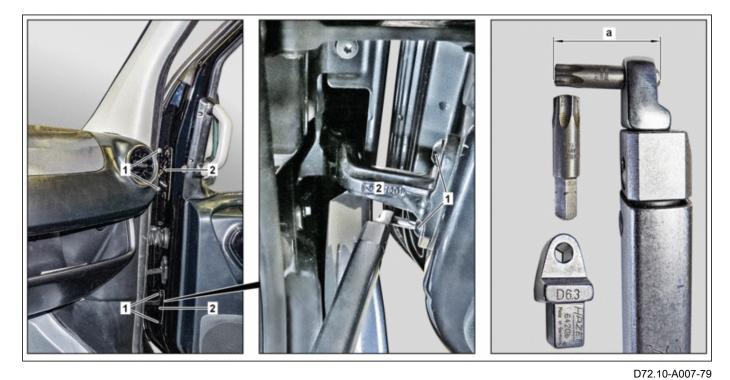

## Shown on right side of vehicle

1 Bolts

Hinge

2

а

Dimension (approx. 35 mm)

| <u>∧</u> Warning | <b>Risk of injury</b> caused by fingers<br>being jammed or pinched when<br>removing, installing or aligning<br>hoods, doors, trunk lid/rear-end<br>door or sliding roof. | No parts of the body or limbs<br>should be within the operating<br>area when the components are<br>moving. | AS00.00-Z-0011-01A |
|------------------|--------------------------------------------------------------------------------------------------------------------------------------------------------------------------|------------------------------------------------------------------------------------------------------------|--------------------|
| Notice           | Notes on carrying out repair work in the vehicle interior                                                                                                                |                                                                                                            | AH68.00-N-0001-01S |

| 4         | Check                                                                                                                                        |                                                                                                                                                                                                                                                                                                                    |                     |
|-----------|----------------------------------------------------------------------------------------------------------------------------------------------|--------------------------------------------------------------------------------------------------------------------------------------------------------------------------------------------------------------------------------------------------------------------------------------------------------------------|---------------------|
| 1         | Check, whether the vehicle is affected by the measure.                                                                                       | <b>i</b><br>For authorized Mercedes-Benz<br>service partners, only the entry in<br>the Extended VEGA Application<br>(EVA) system, in the "Current" tab,<br>is decisive. An additional test of the<br>affected vehicles in the workshop<br>information system (WIS) or<br>vehicle list is thereby not<br>necessary. |                     |
| 2         | Fully open each front door.                                                                                                                  |                                                                                                                                                                                                                                                                                                                    |                     |
| 3<br>⊯≊AR | Check front door for play on screws (1) and hinges (2).                                                                                      | i   To do so, move front door   e.g. abruptly.   If front door exhibits play on the screws (1) or hinges (2),   ↓   Adjust front door.   If front door does not exhibit any play on the screws (1) or hinges (2),   ↓   continue with operation step 4.                                                            | AR72.10-D-0550TS    |
|           | Tighten threaded connection                                                                                                                  |                                                                                                                                                                                                                                                                                                                    |                     |
| 4         | Tighten screws (1).<br>Note on calculation of tightening<br>torque when using insertion or<br>socket tools with various effective<br>lengths | If the respective front door does<br>not exhibit any play on the screws<br>(1) or hinges (2).                                                                                                                                                                                                                      | AH00.00-P-0015-01CW |
|           |                                                                                                                                              | Observe dimension (A).                                                                                                                                                                                                                                                                                             |                     |
|           |                                                                                                                                              | Nm Screw/bolt, hinge to front door                                                                                                                                                                                                                                                                                 | BA72.10-N-1010-01TS |