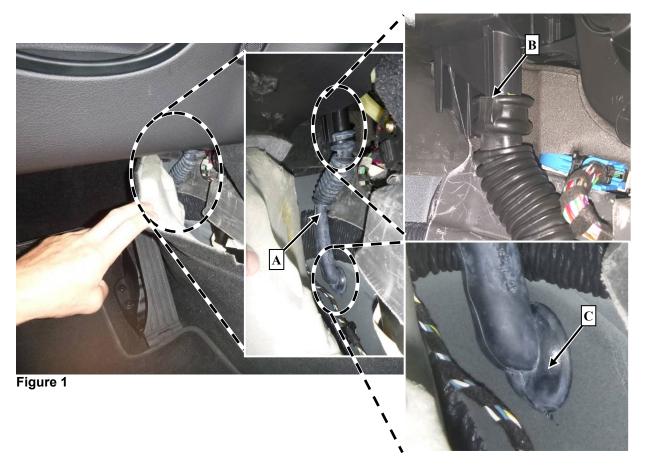

## Check/test procedure A

- 1. Release floor covering in footwell on driver's and front passenger side and check condensation drain hose at right and left of air conditioning system (Figure 1).
  - The condensation drain hose must be installed without creases, in proper contact, and inserted correctly on the heater box or tunnel (C, Figure 1).
  - The cutout (B, Figure 1) must be positioned correctly on the fitting of the heater box.
  - There must *not be any visible or noticeable traces of water*.

- **a.** Condensation drain hose *not* fastened correctly: Carry out **check/test procedure B**.
- b. Condensation drain hose fastened correctly: End measure.
- The findings from the check/test procedure must be recorded on the work order.