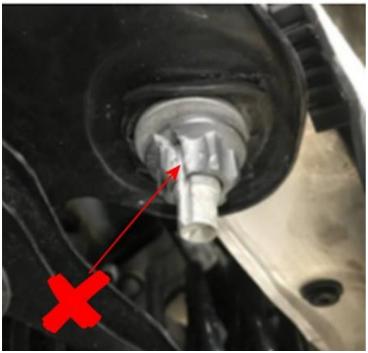

#### Work

- Set the vehicle in "Jack" mode and position the vehicle on a wheel free ramp
- Discharge the air from the left and right air spring dampers Refer to "Air suspension system To discharge and charge".
- Carry out a visual inspection of the left and right hand rear lower lever inner and outer nuts (x4) as Figure 1 IMPORTANT: Check for fracturing or signs of reduced torque, see the example shown in Figure 2 of a fractured nut

#### Figure 2

In the event the left and or right hand side nuts (x4) are found <u>NOT</u> fractured with <u>NO</u> signs of reduced torque - Conduct Section 1

Or

In the event that any of the left and/or right hand side nuts are found to be fractured - Conduct Section 2 Section 1 Nuts not fractured - No signs of reduced torque