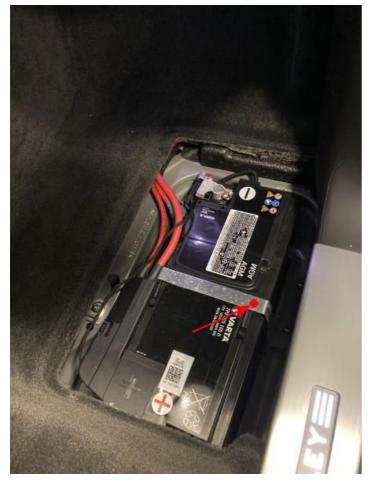

Without the submission of the requested wheel alignment and calibration results via a non-technical DISS query warranty payments will be cancelled

6) Place a red paint completion mark on the 12 volt battery retaining strap

Without the submission of the requested wheel alignment and calibration results via DISS warranty payments will be cancelled 7) Place a red paint completion mark on the 12 volt battery retaining strap