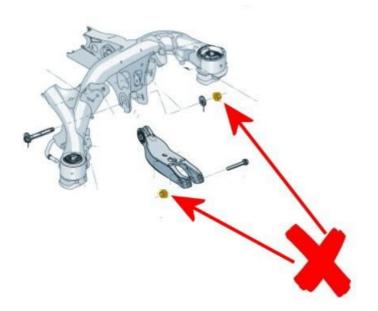

### Technical background

All vehicles require replacement of the original (*WHT 007 610*) left and right hand rear axle lower lever inner and outer nuts (x4) A new specification part (WHT 010 234) is now available, the inspection of the original nuts (Figure 1) prior to removal is imperative as this will confirm if any other components require replacement.

Replacement of *WHT* 007 610 (x4) nuts is mandatory on all vehicles *NOTE:* For photographic purposes Figure 1 shows one side only

Figure 1

Replacement of *WHT* 007 610 (x4) nuts is mandatory on all vehicles *NOTE:* For photographic purposes Figure 1 shows one side only