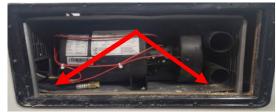

## **REPAIR PROCESS:**

- 1. Locate the furnace access door and remove to gain access to the furnace.
- 2. Remove the two (2) corner screws and discard. See Figure 1 and Figure 2.

Figure 1

Figure 2

3. Install the # 8, 2 ½" or 3" coarse-threaded washer head screws ensuring the screws go through the holes in the bottom of the furnace cabinet, into the platform and into the floor. Figure 4.