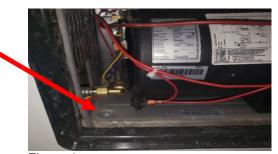

## **REPAIR PROCESS:**

- 1. Locate the furnace access door and remove to gain access to the furnace.
- 2. Remove the two (2) corner screws and discard. See Figure 1 and Figure 2.

Figure 1

Figure 2

3. Install the # 8, 2 ½" or 3" coarse-threaded washer head screws ensuring the screws go through the holes in the bottom of the furnace cabinet, into the platform and into the floor. Figure 4.

Figure 4