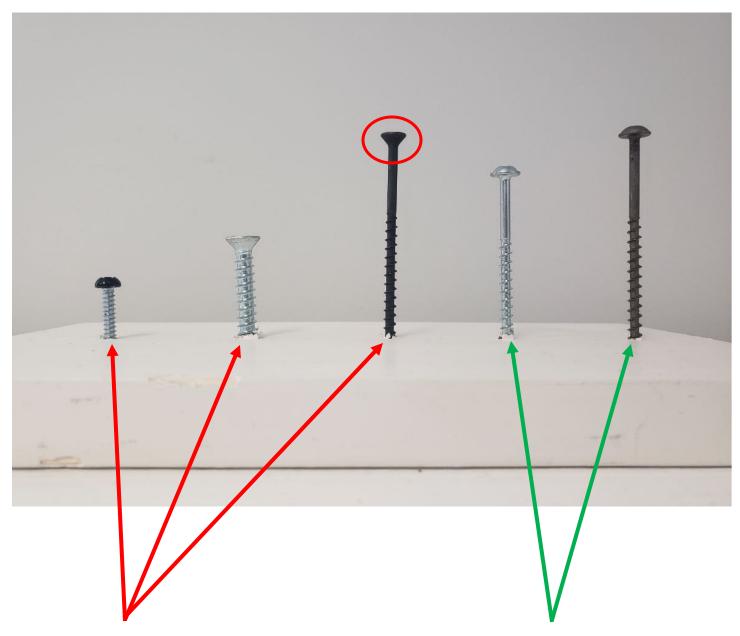

## SHOP SUPPLIES NEEDED:

• (2) #8 2 1/2" coarse-threaded washer head screws OR (2) #8 3" coarse-threaded washer head screws

Repair Code: RC-065-01-00-003997 Allotted Time: 0.25 hrs.

Inspection Code: N/A Allotted Time: N/A

Photo(s) Required: YES

Prior Authorization Required: YES

Part(s) Kit Number: N/A Part(s) Return: No

DO NOT USE THESE TYPE OF SCREWS

CORRECT SCREWS: #8 2 1/2" OR #8 3" **COARSE-THREADED WASHER HEAD SCREWS**