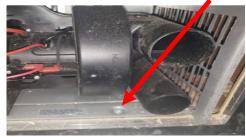

## **REPAIR PROCESS:**

- 1. Locate the furnace access door and remove to gain access to the furnace.
- 2. Remove the two (2) corner screws and discard. See Figure 1 and Figure 2.

Figure 1

Figure 2

3. Install the # 8, 2 ½" or 3" coarse-threaded washer head screws ensuring the screws go through the holes in the bottom of the furnace cabinet, into the platform and into the floor. Figure 4.

Figure 4