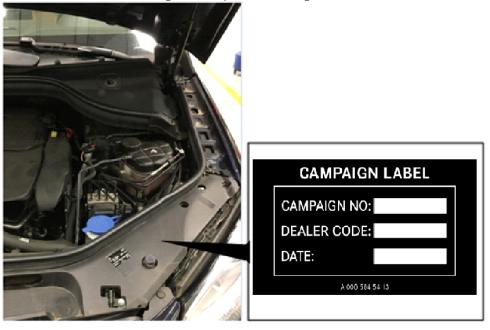

## i The following step applies to California dealers only.

Apply Proof of Correction Label (A 000 584 54 13) to area identified in Figure 1. Fill in the blank areas of the label. The campaign number for the California Proof of Correction is unique and must be entered as such (210302), your dealer code, and the date of the repair, using a black permanent marker.

☑ Note: Clean bonding surface prior to affixing label.

Figure 1