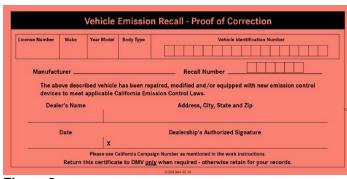

# The following step applies to California dealers only.

Provide the owner with the completed and signed Proof of Correction Certificate (A 000 584 42 14) Figure 2, after you scan a completed form and attach to the RO. The recall number for the California Proof of Correction is unique and must be entered as such (210302).

Figure 2