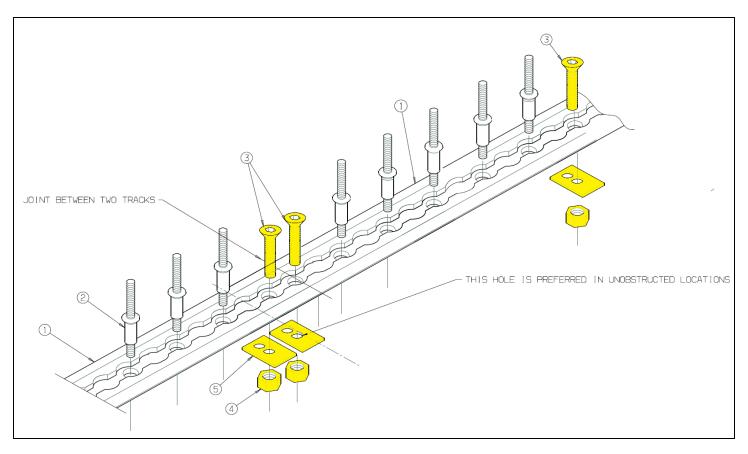

## **Inspection Instructions:**

Locate the beginning and ending point of the floor track. Located within 1" of the ends of the floor track (item 1) will be capscrews (item 3). From the underside of the unit, inspect for installation of reinforcement plate (item 5), reference illustration 1.

NOTE: Capscrews, nuts and plates are installed within 1" from each end of the track or at a track joint. Magnabulb rivets (item 2) are installed on 2" centers in all other positions

- If fasteners are installed per illustration, no further work is required. Place bus back into service.
- If fasteners are not installed per illustration, proceed to repair instructions.

## **Repair Instructions:**

- 1. At each end of the floor track (item 1), locate and remove the existing allen head screw (item 3) and nut (item 4). These may be discarded
- 2. Install new allen screw (item 3), plate (item 5), and nut (item 4) per illustration 1 and torqued to 8-10 FT LBS

## **Items Needed:**

| Item | Part Number | Name                                                               | <b>Quantity Required</b> |
|------|-------------|--------------------------------------------------------------------|--------------------------|
| 1    | 10039024    | Track, Aluminum                                                    | Reference only           |
| 2    | 00106565    | Fastener, Huck, .31 Blind, Magnabulb                               | Reference only           |
| 3    | 01467323    | Screw, Allen Head, 1/4-20 x 1.5, Countersunk, Flathead             | As Needed                |
|      | 01666106    | Capscrew, Flathead, ¼-20 x 4 (required thru Aux Crossmember)       |                          |
| 4    | 00659979    | Nut, Hex, Flange, Ser, <sup>1</sup> / <sub>4</sub> -20, Black Zinc | As Needed                |
| 5    | 01726389    | Plate, Underfloor                                                  | As Needed                |