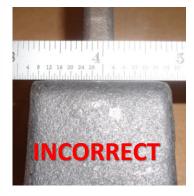

The reason for this recall is the internal locking mechanism on the coupler does not meet correct specifications.

WHAT SHOULD YOU DO? Because not all of the parts listed above are defective, the below photos illustrate a correct, and incorrect internal locking mechanism. If you are unable to visually identify whether your coupler has the correct or incorrect internal locking mechanism, please contact Wallace Forge for additional assistance. In the event that the coupler contains the defective locking mechanism, please contact us at 1-800-328-1203, or <u>QC@WallaceForge.com</u>, and we can provide you with the parts to switch out the internal locking mechanism, or give you instructions for returning the coupler, and we will provide you a replacement. Both options will be offered at no charge to you, the customer. The inspection and replacement may take approximately (6 months).

INCORRECT LOCKING MECHANISM INTERNAL LOCK IS STRAIGHT

CORRECT LOCKING MECHANISM