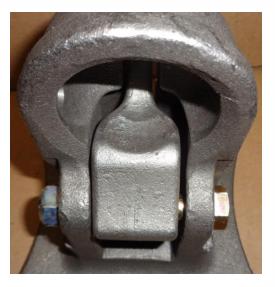

The reason for this recall is the internal locking mechanism on the coupler does not meet correct specifications.

WHAT SHOULD YOU DO? Because not all of the parts listed above are defective, the below photos illustrate a correct, and incorrect internal locking mechanism. If you are unable to visually identify whether your coupler has the correct or incorrect internal locking mechanism, please contact Wallace Forge for additional assistance. In the event that the coupler contains the defective locking mechanism, please contact us at 1-800-328-1203, or <u>QC@WallaceForge.com</u>, and we can provide you with the parts to switch out the internal locking mechanism, or give you instructions for returning the coupler, and we will provide you a replacement. Both options will be offered at no charge to you, the customer. The inspection and replacement may take approximately (6 months).

INCORRECT LOCKING MECHANISM INTERNAL LOCK IS STRAIGHT

CORRECT LOCKING MECHANISM