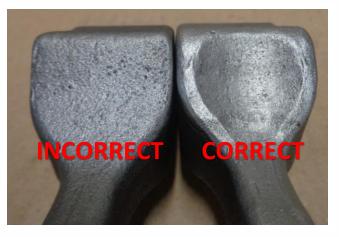

The reason for this recall is the internal locking mechanism on the coupler does not meet correct specifications.

WHAT SHOULD YOU DO? Because not all of the parts listed above are defective, the below photos illustrate a correct, and incorrect internal locking mechanism. If you are unable to visually identify whether your coupler has the correct or incorrect internal locking mechanism, please contact Wallace Forge for additional assistance. In the event that the coupler contains the defective locking mechanism, please contact us at 1-800-328-1203, or <u>QC@WallaceForge.com</u>, and we can provide you with the parts to switch out the internal locking mechanism, or give you instructions for returning the coupler, and we will provide you a replacement. Both options will be offered at no charge to you, the customer. The inspection and replacement may take approximately (6 months).

INCORRECT LOCKING MECHANISM INTERNAL LOCK IS STRAIGHT

CORRECT LOCKING MECHANISM