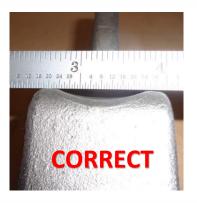

The reason for this recall is the internal locking mechanism on the coupler does not meet correct specifications.

WHAT SHOULD YOU DO? Because not all of the parts listed above are defective, the below photos illustrate a correct, and incorrect internal locking mechanism. If you are unable to visually identify whether your coupler has the correct or incorrect internal locking mechanism, please contact Wallace Forge for additional assistance. In the event that the coupler contains the defective locking mechanism, please contact us at 1-800-328-1203, or <u>QC@WallaceForge.com</u>, and we can provide you with the parts to switch out the internal locking mechanism, or give you instructions for returning the coupler, and we will provide you a replacement. Both options will be offered at no charge to you, the customer. The inspection and replacement may take approximately (6 months).

INCORRECT LOCKING MECHANISM INTERNAL LOCK IS STRAIGHT

CORRECT LOCKING MECHANISM