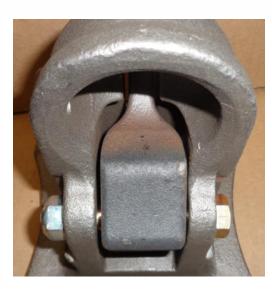

The reason for this recall is the internal locking mechanism on the coupler does not meet correct specifications.

WHAT SHOULD YOU DO? Because not all of the parts listed above are defective, the below photos illustrate a correct, and incorrect internal locking mechanism. If you are unable to visually identify whether your coupler has the correct or incorrect internal locking mechanism, please contact Wallace Forge for additional assistance. In the event that the coupler contains the defective locking mechanism, please contact us at 1-800-328-1203, or <u>QC@WallaceForge.com</u>, and we can provide you with the parts to switch out the internal locking mechanism, or give you instructions for returning the coupler, and we will provide you a replacement. Both options will be offered at no charge to you, the customer. The inspection and replacement may take approximately (6 months).

INCORRECT LOCKING MECHANISM INTERNAL LOCK IS STRAIGHT

CORRECT LOCKING MECHANISM