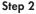

# Step 2

Grasp Seat Cushion at the bottom front edge, then lift and pull forward, as shown in **Figure 1.** Once the Seat Cushion releases, pull the Buckle through the Seat Cushion.