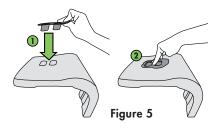

### **INSTALL CUSHION INSERT**

Push the cushion insert into the crotch buckle opening on the top side of the foam cushion, as shown in **Figure 5.** 