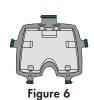

# Step 1

Place Seat Cushion Cover on a flat surface with Seat Cushion Cover attachments facing up, as shown in **Figure 6.** 