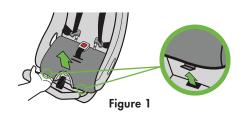

### Step 1

Turn Seat Cushion over to locate the Seat Cushion Cover attachments, as shown in **Figure 2.** 

Using your thumb, push inward on each Seat Cushion Cover attachment one at a time to release the Cover from the Seat Cushion, as shown in **Figure 3.** 