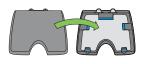

### Step 1

Turn Seat Cushion over to locate the Seat Cushion Cover attachments, as shown in **Figure 2.** 

Using your thumb, push inward on each Seat Cushion Cover attachment one at a time to release the Cover from the Seat Cushion, as shown in **Figure 3.** 