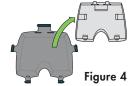

to Seat Cushion Cover, aligning the Seat Cushion with the Seat Cushion Cover attachments.

# Step 3

Reattach Seat Cushion Cover attachments to Seat Cushion by wrapping the Seat Cushion Cover sides around the entire Seat Cushion, as shown in **Figure 7.** 

## **RE-INSTALL SEAT CUSHION**

### Step 1

Insert the Buckle through the slot in the Seat Cushion that matches the slot the Crotch Strap is through in the seat.

# Step 2

Insert the tabs on the back of the Seat Cushion through the slots in the pad and into the seat back at the back of the seat bottom. Push the locking tabs at the lower front of the Seat Cushion into the holes at the front edge of the seat, as shown in **Figure 8.** 

# Step 3

Grasp Buckle and push through opening in Buckle Pad to install Buckle Pad.







Figure 2









Figure 7



Figure 8