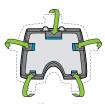

# Step 3

Reattach Seat Cushion Cover attachments to Seat Cushion by wrapping the Seat Cushion Cover sides around the entire Seat Cushion, as shown in **Figure 7.** 