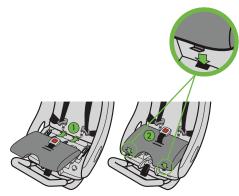

# Step 2

Grasp Seat Cushion at the bottom front edge, then lift and pull forward, as shown in **Figure 1.** Once the Seat Cushion releases, pull the Buckle through the Seat Cushion.