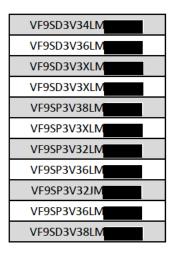

-|
| Version                                      | ersion Modification Author |         |
| V1.0                                         | Creation of the file       | L.Sandt |
|                                              |                            |         |
|                                              |                            |         |
|                                              |                            |         |
|                                              |                            |         |
|                                              |                            |         |

| 06.2020 Page 3 of 4 Revision 1.0 |
|----------------------------------|
|----------------------------------|



# 032\_BUGCR032\_ Wheel\_shaft\_replacement.docx

# 8. VIN range