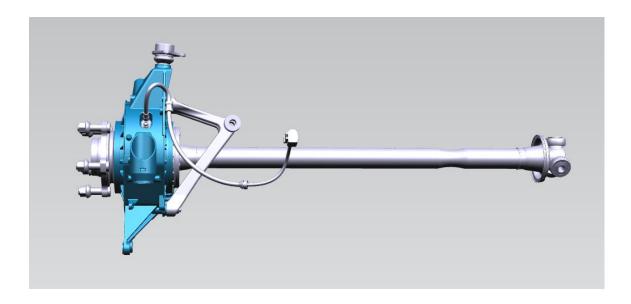

# 4. TPI object

The rear left drive shaft has to be replaced.

### 5. Description

The rear left drive shaft has to be replaced with the last parts index.

This replacement can only be performed by a Service Partner of Excellence

### 6. Required parts

| Designation           | Parts number | Quantity |
|-----------------------|--------------|----------|
| Rear left drive shaft | 5B4501051L   | 1x       |
| Screw                 | N 10689301   | 3x       |
| Screw                 | N 10451302   | 1x       |
| Screw                 | WHT 002 046  | 1x       |
| Screw                 | WHT 007 534  | 2x       |
| Screw                 | WHT 001 474  | 2x       |
| Washer                | WHT 007 521  | 2x       |
| Nut                   | N 909 429 02 | 2x       |
| Nut                   | N 104 355 06 | 3x       |
| Nut                   | N 101 064 03 | 1x       |