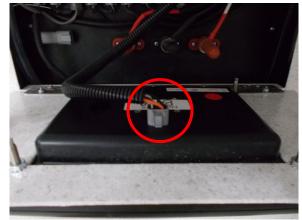

#### Vista Mounted on Flip-Down Door

A Vista mounted on a flip-down door (Fig. 1) can be reset by removing and then reinserting the single connector shown in Fig. 2, circled in **Red**. Confirm connector is locked into place.

Fig. 1

Fig. 2