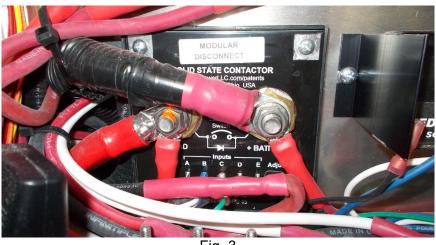

### Vista with Limited Access to Rear of Panel

A Vista with limited access (i.e. mounted to a console or other access panels that require tools to remove) can be set by resetting the Ambulance module power in the Power Distribution Quarters (PDQ). Locate the Modular Disconnect (Fig. 3) in the lower part of the PDQ. Note: this method will reset all ambulance module electrical systems.

Fig. 3

The information contained in this document is the sole property of Braun Industries. Any review, retransmission, dissemination or other used of, or taking of any action in reliance upon, this information by persons or entities other than the intended recipient(s) is prohibited. Any reproduction in part or as a whole without written permission of Braun Industries is prohibited.