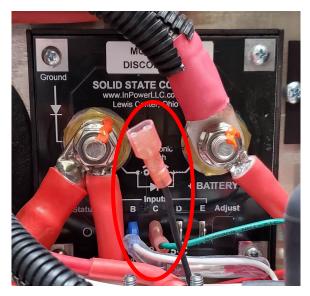

# Vista IV Reset Instructions for Braun Ambulances- Continued

Locate the black jumper wire mounted to the lower right hand of the Modular Disconnect, circled in **Red** in Fig. 4.

Touch the terminal briefly on the black wire to the input terminal on the Modular Disconnect labeled "E", see Fig. 5. This will reset the complete Ambulance module electrical system. Remove the wire terminal from the input terminal and place it in a location where it cannot inadvertently touch the terminal.