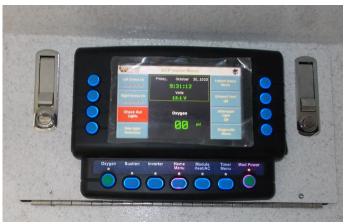

Please follow the reset procedure below for the given Vista IV mounting shown below.

#### Vista Mounted on Flip-Down Door

A Vista mounted on a flip-down door (Fig. 1) can be reset by removing and then reinserting the single connector shown in Fig. 2, circled in **Red**. Confirm connector is locked into place.