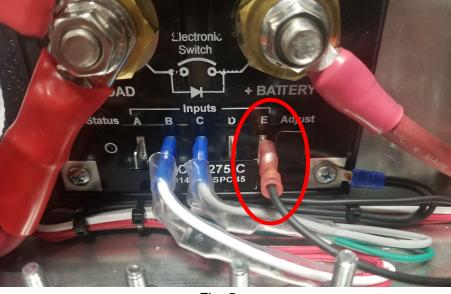

# Vista IV Reset Instructions for Braun Ambulances- Continued

Locate the black jumper wire mounted to the lower right hand of the Modular Disconnect, circled in **Red** in Fig. 4.

Touch the terminal briefly on the black wire to the input terminal on the Modular Disconnect labeled "E", see Fig. 5. This will reset the complete Ambulance module electrical system. Remove the wire terminal from the input terminal and place it in a location where it cannot inadvertently touch the terminal.