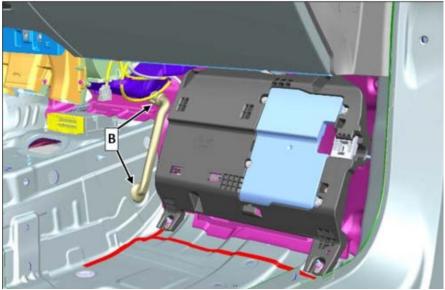

#### Figure 1

2. Check condensation drain hose of air conditioning system (**B**, figure 2) at top and bottom for correct seating, *correctly* attach if necessary.

**i** If the drain hose is *not* correctly attached, the arising condensation can get into the footwell (driver and/or front passenger side).