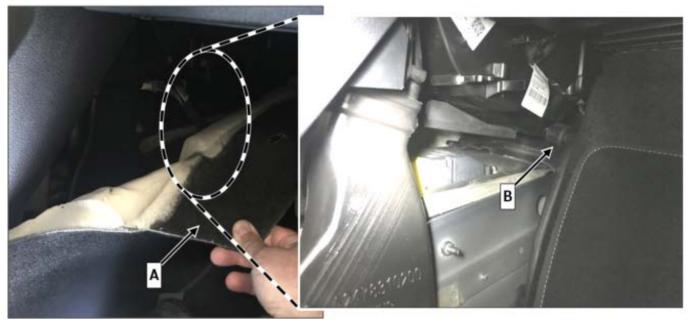

#### Check/test procedure

1. Lift floor covering (A, figure 1) at right front center console so that the condensation drain hose of air conditioning system (B, figure 1) becomes visible.

#### Figure 1

2. Check condensation drain hose of air conditioning system (**B**, figure 2) at top and bottom for correct seating, *correctly* attach if necessary.

**i** If the drain hose is *not* correctly attached, the arising condensation can get into the footwell (driver and/or front passenger side).