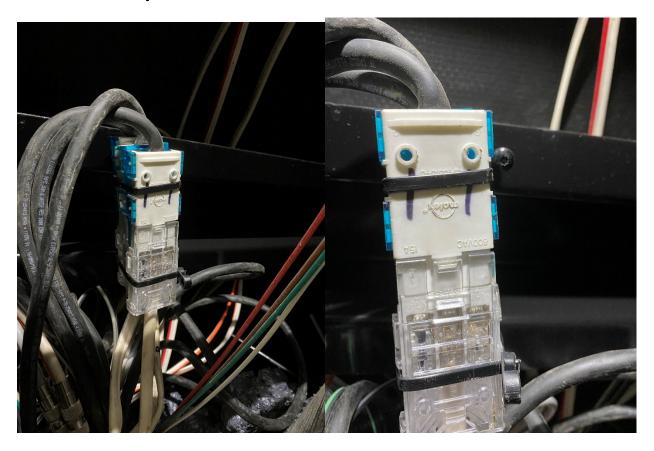

## Step 2: Remove 4 to 5 of the 3/8<sup>"</sup> screws securing the underbelly to the frame.

Step 3: Pull underbelly from the frame and locate the Molex connectors.

Step 4: Remove all Molex connector from underbelly and secure them together with zip ties.

Step 5: Secure the Molex connectors off the underbelly.

Step 6: Secure underbelly to frame and caulk or spray foam any gaps.

Complete...