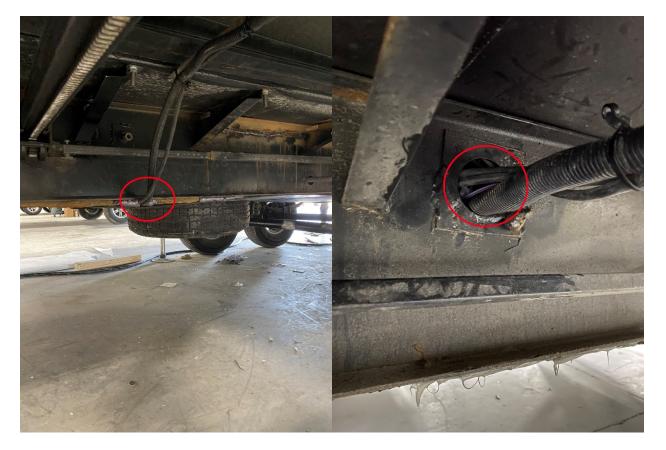

## **Repair Instructions**

Depending on the floor model you may have to secure several (1-5) Molex connectors on either side of the coach.

Step 1: Locate where the 120v wires are passing through the frame or between frame and underbelly.