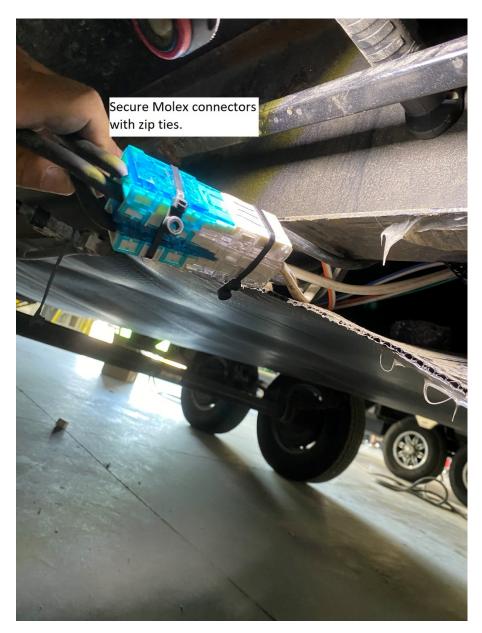

## Step 2: Remove 4 to 5 of the 3/8<sup>"</sup> screws securing the underbelly to the frame.

Step 3: Pull underbelly from the frame and locate the Molex connectors.

Step 4: Remove all Molex connector from underbelly and secure them together with zip ties.

Step 5: Secure the Molex connectors off the underbelly.

Step 6: Secure underbelly to frame and caulk or spray foam any gaps.

Complete...