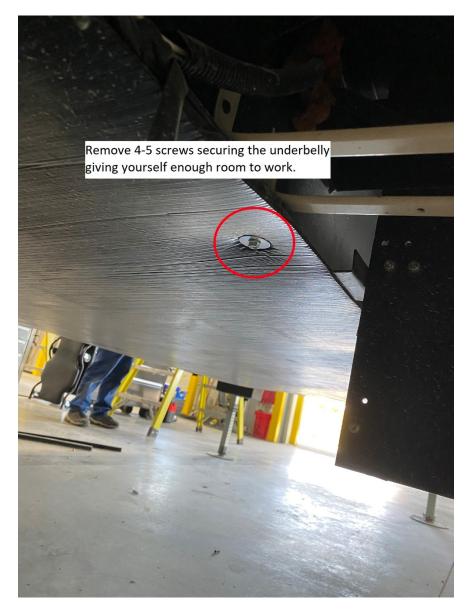

## Step 2: Remove 4 to 5 of the 3/8<sup>"</sup> screws securing the underbelly to the frame.

Step 3: Pull underbelly from the frame and locate the Molex connectors.

Step 4: Remove all Molex connector from underbelly and secure them together with zip ties.