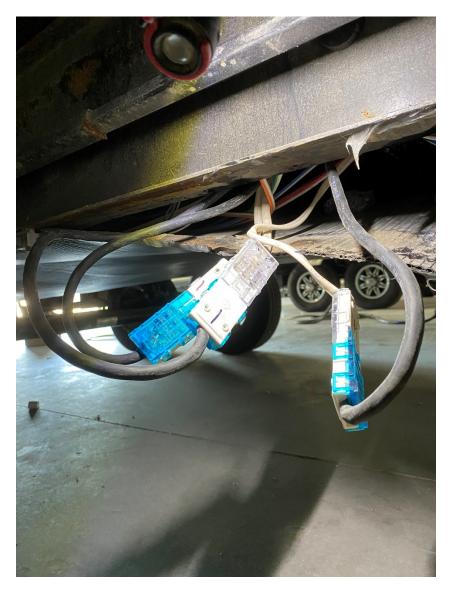

## Step 2: Remove 4 to 5 of the 3/8<sup>"</sup> screws securing the underbelly to the frame.

Step 3: Pull underbelly from the frame and locate the Molex connectors.

Step 4: Remove all Molex connector from underbelly and secure them together with zip ties.