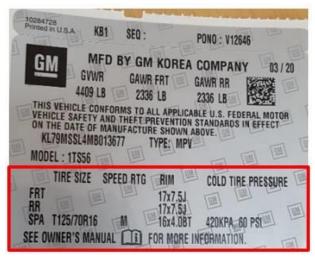

| 1900          | TIRE SIZE S  | PEED RTG | RIM          | COLD TIRE PRESSURE                                                                                                                                                                                                                                                                                                                                                                                                                                                                                                                                                                                                                                                                                                                                                                                                                                                                                                                                                                                                                                                                                                                                                                                                                                                                                                                                                                                                                                                                                                                                                                                                                                                                                                                                                                                                                                                                                                                                                                                                                                                                                                             |
|---------------|--------------|----------|--------------|--------------------------------------------------------------------------------------------------------------------------------------------------------------------------------------------------------------------------------------------------------------------------------------------------------------------------------------------------------------------------------------------------------------------------------------------------------------------------------------------------------------------------------------------------------------------------------------------------------------------------------------------------------------------------------------------------------------------------------------------------------------------------------------------------------------------------------------------------------------------------------------------------------------------------------------------------------------------------------------------------------------------------------------------------------------------------------------------------------------------------------------------------------------------------------------------------------------------------------------------------------------------------------------------------------------------------------------------------------------------------------------------------------------------------------------------------------------------------------------------------------------------------------------------------------------------------------------------------------------------------------------------------------------------------------------------------------------------------------------------------------------------------------------------------------------------------------------------------------------------------------------------------------------------------------------------------------------------------------------------------------------------------------------------------------------------------------------------------------------------------------|
| FRT           | P225/60R17   | Н        | 17X7.5J      | 240 KPA(35 PSI)                                                                                                                                                                                                                                                                                                                                                                                                                                                                                                                                                                                                                                                                                                                                                                                                                                                                                                                                                                                                                                                                                                                                                                                                                                                                                                                                                                                                                                                                                                                                                                                                                                                                                                                                                                                                                                                                                                                                                                                                                                                                                                                |
| RR            | P225/60R17   | Н        | 17X7.5J      | 240 KPA(35 PSI)                                                                                                                                                                                                                                                                                                                                                                                                                                                                                                                                                                                                                                                                                                                                                                                                                                                                                                                                                                                                                                                                                                                                                                                                                                                                                                                                                                                                                                                                                                                                                                                                                                                                                                                                                                                                                                                                                                                                                                                                                                                                                                                |
| SPA           | T125/70R16   | M        | 16X4.0BT     | 420 KPA (60 PSI)                                                                                                                                                                                                                                                                                                                                                                                                                                                                                                                                                                                                                                                                                                                                                                                                                                                                                                                                                                                                                                                                                                                                                                                                                                                                                                                                                                                                                                                                                                                                                                                                                                                                                                                                                                                                                                                                                                                                                                                                                                                                                                               |
| Discouling to | VNER'S MANUA |          | R MORE INFOR | THE RESIDENCE OF THE PARTY OF T |