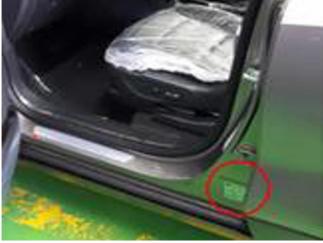

## **Installation Instructions**

IMPORTANT: Verify the tire size information on the service label matches the actual tire sidewall information before proceeding with this procedure.

1. Open the left front door.

5608526

2. Locate the silver certification label on the lower area of the driver side center pillar. Ensure that the label surface and the area surrounding the label is clean and dry. Use a non-oil based cleaner, preferably isopropyl alcohol (rubbing alcohol) to clean the label surface and the area surrounding the label.

5608527

NOTE: The service label only contains the tire information portion of the label, not the complete label. Align the service label with the blank tire size section of the existing label.

3. Remove the backing from the new label.