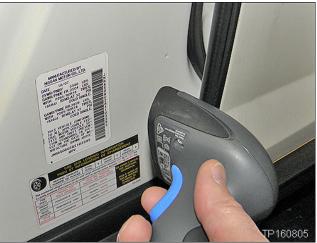

Figure 3

c. Select CLICK HERE (Air Bag to VIN Registration).

Figure 4

- d. Use the quick scan tool to scan the bar code Vehicle Identification Number (VIN) on the B-pillar label.
  - Wipe any dirt/debris from the bar code before scanning.

#### HINT:

- Some labels may not scan quickly.
- Hold the scan tool approximately 6 inches away from the label.
- Hold the trigger down until the label is read (this may take several seconds).

Figure 5

- The VIN will automatically populate (see Figure 6 on page 6).
- If needed, the VIN can be entered manually.