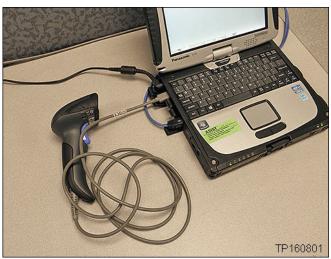

- 2. Turn the ignition OFF.
- 3. Disconnect both battery cables, negative cable first.
- 4. Wait at least 3 minutes.

5. Register the new air bag module serial number as follows:

a. Attach the quick scan tool

PC USB port.

(J-52352) to your CONSULT

• The new module is listed in the **PARTS INFORMATION** on page 8.

Figure 2

b. On the left side of the ASIST main menu, select **Tech Support Info**, then **Inventory Vehicle Actions**.