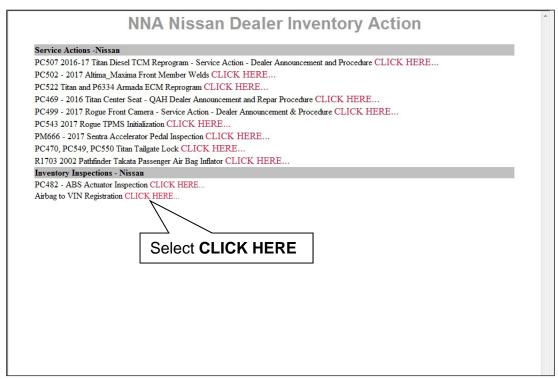

PC USB port.

(J-52352) to your CONSULT

• The new module is listed in the **PARTS INFORMATION** on page 8.

Figure 2

b. On the left side of the ASIST main menu, select **Tech Support Info**, then **Inventory Vehicle Actions**.

| ASIST Terminal                                                                                                                                                                                           |                                        |                                     |                                            |                                                                    |
|----------------------------------------------------------------------------------------------------------------------------------------------------------------------------------------------------------|----------------------------------------|-------------------------------------|--------------------------------------------|--------------------------------------------------------------------|
| f                                                                                                                                                                                                        | Last Sync. 7/25/2019 9:17:18           | м                                   |                                            |                                                                    |
|                                                                                                                                                                                                          |                                        | V Edition                           | IVE REAVICE INFORMATION COPPOSIT-          | English (US)-LAN Edition<br>Version 14.1.9                         |
|                                                                                                                                                                                                          | VIN: Retrieve VIN                      | Clear Model:                        | Year:                                      |                                                                    |
| TECH LINE DB Search                                                                                                                                                                                      | What's New Server Manual COMPLAT Codes | Symptom Dag, Service History Compac | ans Duolby Action Acc. Instal Instructions | Quak Reference Owners Marcual                                      |
|                                                                                                                                                                                                          |                                        |                                     |                                            | Featured NEWS                                                      |
| Latest TSBs                                                                                                                                                                                              |                                        |                                     |                                            |                                                                    |
|                                                                                                                                                                                                          |                                        |                                     |                                            | Re-register VI                                                     |
| CONSULT-EI \$                                                                                                                                                                                            |                                        |                                     |                                            |                                                                    |
| NATS & Keycode 8                                                                                                                                                                                         | Tech Su                                | pport Info                          |                                            | after installing                                                   |
| Speciality Tools ¥                                                                                                                                                                                       |                                        |                                     |                                            | C-III plus v92.11                                                  |
| TECH LINE Support (\$                                                                                                                                                                                    |                                        |                                     |                                            | software !!                                                        |
| Tech Support Info 2)<br>TECH TAIL/ATRA<br>Unretitry Vehick Actions<br>Bulletis Support Tamm<br>Power train Call Center Pre-Call<br>Forms<br>Warranty Call Center Pre-Call<br>Forms<br>Open Dealer Portal | Inver                                  | ntory Vehicle                       | Actions                                    | After installing<br>v92.11, the VI<br>must be re-<br>registered in |
| Tech-Hate V                                                                                                                                                                                              |                                        |                                     |                                            | C-III plus.                                                        |
| Virtual Academy                                                                                                                                                                                          |                                        |                                     |                                            | 1                                                                  |
| ASIST Support (T                                                                                                                                                                                         |                                        |                                     |                                            | July 18, 2019                                                      |

Figure 3

c. Select CLICK HERE (Air Bag to VIN Registration).

Figure 4

- d. Use the quick scan tool to scan the bar code Vehicle Identification Number (VIN) on the B-pillar label.
  - Wipe any dirt/debris from the bar code before scanning.