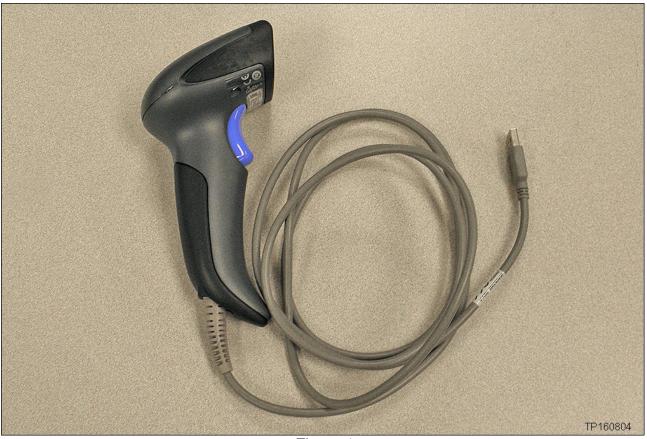

# **REQUIRED SPECIAL TOOL**

Quick Scan Tool (J-52352)

- Each dealer has been shipped one Quick Scan Tool (J-52352).
- Additional tools can be obtained from Tech•Mate by calling 1-800-662-2001 or visiting their website at nissantechmate.com.

- 2. Turn the ignition OFF.
- 3. Disconnect both battery cables, negative cable first.
- 4. Wait at least 3 minutes.

5. Register the new air bag module serial number as follows:

a. Attach the quick scan tool

PC USB port.

(J-52352) to your CONSULT

• The new module is listed in the **PARTS INFORMATION** on page 8.

Figure 2

b. On the left side of the ASIST main menu, select **Tech Support Info**, then **Inventory Vehicle Actions**.