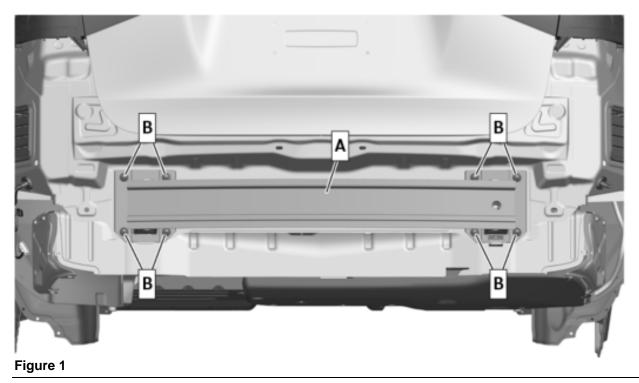

#### Procedure

- 1. Replace crossmember (A, figure 1) for rear bumper (AR88.20-P-2250ME).
  - i Replace nuts (B, figure 1).

#### **Primary Parts Information**

| Qty.             | Part Name                             | Part Number                  |  |
|------------------|---------------------------------------|------------------------------|--|
| 1* (as required) | Rear end crossmember (GLE)            | A 167 610 99 00              |  |
| 1* (as required) | Rear end crossmember (GLS)            | <mark>A 167 610 39 03</mark> |  |
| 8                | Nut for mounting rear-end crossmember | N 000000 008269              |  |